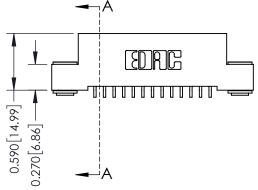

## 0.410[10.41] **SECTION A-A**

342 ENG MASTER J.LEE DATE: OCT. 06/09 NTS SHEET 1 OF 3

342 Assembly

THIS IS A C.A.D. GENERATED DRAWING DO NOT MAKE MANUAL REVISIONS TO MASTER. ISSUE NUMBER

ORIGINAL

1

| 342 / 392 Series Card Edge Connector<br>Contact Bend Detail |                                                                                                                                                                                                 | ACAD REFERENCE NO. 342 ENG MASTER |             |          |          |
|-------------------------------------------------------------|-------------------------------------------------------------------------------------------------------------------------------------------------------------------------------------------------|-----------------------------------|-------------|----------|----------|
|                                                             |                                                                                                                                                                                                 | DRAWN:                            | J.LEE       | DATE: OC | T. 06/09 |
|                                                             |                                                                                                                                                                                                 | CHECKED:                          |             | DATE:    |          |
| EDAC INC                                                    | THESE DRAWINGS AND SPECIFICATIONS ARE THE PROPERTY OF EDAC INC.,AND SHALL NOT BE REPRODUCED,OR COPIED OR USED AS THE BASIS FOR THE MANUFACTURE OR SALE OF APPARATUS WITHOUT WRITTEN PERMISSION. | SCALE:                            | NTS         | SHEET :  | 2 OF 3   |
| TORONTO, ONTARIO                                            |                                                                                                                                                                                                 | DRAWING                           | NUMBER      |          | ISSUE    |
| YOUR CONNECTION TO QUALITY & SERVICE                        |                                                                                                                                                                                                 | 3                                 | 42 Assembly |          | 1        |