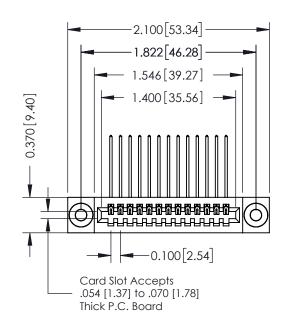

## **See Accompanying Pages for:**

- **Contact Bend Details**
- **Mounting Options**

| 342 / 392 Card Edge Connector |
|-------------------------------|
| Part Number: 392-013-559-103  |

YOUR CONNECTION TO QUALITY & SERVICE

342 ENG MASTER J.LEE DATE: OCT. 06/09 NTS SHEET 1 OF 3

342 Assembly

THIS IS A C.A.D. GENERATED DRAWING DO NOT MAKE MANUAL REVISIONS TO MASTER. ISSUE NUMBER

ORIGINAL

1

| 342 / 392 Series Card Edge Connector<br>Contact Bend Detail |                                                                                                                                                                                                 | ACAD REFERENCE NO. 342 ENG MASTER |             |          |          |
|-------------------------------------------------------------|-------------------------------------------------------------------------------------------------------------------------------------------------------------------------------------------------|-----------------------------------|-------------|----------|----------|
|                                                             |                                                                                                                                                                                                 | DRAWN:                            | J.LEE       | DATE: OC | T. 06/09 |
|                                                             |                                                                                                                                                                                                 | CHECKED:                          |             | DATE:    |          |
| EDAC INC                                                    | THESE DRAWINGS AND SPECIFICATIONS ARE THE PROPERTY OF EDAC INC.,AND SHALL NOT BE REPRODUCED,OR COPIED OR USED AS THE BASIS FOR THE MANUFACTURE OR SALE OF APPARATUS WITHOUT WRITTEN PERMISSION. | SCALE:                            | NTS         | SHEET :  | 2 OF 3   |
| TORONTO, ONTARIO                                            |                                                                                                                                                                                                 | DRAWING                           | NUMBER      |          | ISSUE    |
| YOUR CONNECTION TO QUALITY & SERVICE                        |                                                                                                                                                                                                 | 3                                 | 42 Assembly |          | 1        |