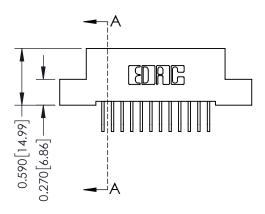

## **Contact Detail**

558-90 Degree Bend (Code 541 Contacts) .100 [2.54] Contact Spacing x .200 [5.08] Row Spacing

| 342 / 392 Card Edge Connector<br>Part Number: 392-024-558-208                                         |                                  | ACAD REFERENCE NO. 342 ENG MASTER |             |         |           |  |
|-------------------------------------------------------------------------------------------------------|----------------------------------|-----------------------------------|-------------|---------|-----------|--|
|                                                                                                       |                                  | DRAWN:                            | J.LEE       | DATE: O | CT. 06/09 |  |
| Full Number, 372-024-336-206                                                                          | 1 NUTTIDET, 372-024-336-206      |                                   | CHECKED:    |         | DATE:     |  |
| EDAC INC THESE DRAWINGS AND SPECIFICA                                                                 |                                  | SCALE:                            | NTS         | SHEET   | 1 OF 3    |  |
| TORONTO, ONTARIO ARE THE PROPERTY OF EDAC IN SHALL NOT BE REPRODUCED, OR OR USED AS THE BASIS FOR THE | COPIED                           | DRAWING                           | NUMBER      |         | ISSUE     |  |
|                                                                                                       | MANUFACTURE OR SALE OF APPARATUS | 3                                 | 42 Assembly |         | 1         |  |