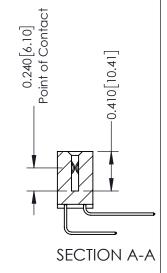

## **Contact Detail**

558-90 Degree Bend (Code 541 Contacts) .100 [2.54] Contact Spacing x .200 [5.08] Row Spacing

| 342 / 392 Card Edge Connector<br>Part Number: 392-024-558-208                                         |                                  | ACAD REFERENCE NO. 342 ENG MASTER |             |         |           |  |
|-------------------------------------------------------------------------------------------------------|----------------------------------|-----------------------------------|-------------|---------|-----------|--|
|                                                                                                       |                                  | DRAWN:                            | J.LEE       | DATE: O | CT. 06/09 |  |
| Full Number, 372-024-336-206                                                                          | 1 NUTTIDET, 372-024-336-206      |                                   | CHECKED:    |         | DATE:     |  |
| EDAC INC THESE DRAWINGS AND SPECIFICA                                                                 |                                  | SCALE:                            | NTS         | SHEET   | 1 OF 3    |  |
| TORONTO, ONTARIO ARE THE PROPERTY OF EDAC IN SHALL NOT BE REPRODUCED, OR OR USED AS THE BASIS FOR THE | COPIED                           | DRAWING                           | NUMBER      |         | ISSUE     |  |
|                                                                                                       | MANUFACTURE OR SALE OF APPARATUS | 3                                 | 42 Assembly |         | 1         |  |