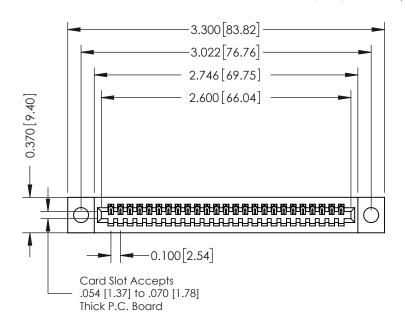

## **See Accompanying Pages for:**

- **Contact Bend Details**
- **Mounting Options**

| 342 / 392 Card Edge Connector |
|-------------------------------|
| Part Number: 392-025-541-104  |

YOUR CONNECTION TO QUALITY & SERVICE