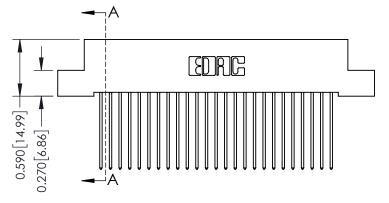

## **Mounting Option**

04-.156 (3.96) Dia. Mounting Holes

## **Contact Detail**

541-Wire Wrap .025 Sq.(0.64 Sq.) - Tail LG=.760(19.30) .100 [2.54] Contact Spacing x .200 [5.08] Row Spacing





## 0.410[10.41] **SECTION A-A**

## **See Accompanying Pages for:**

- **Contact Bend Details**
- **Mounting Options**

| 342 / 392 Card Edge Connector |
|-------------------------------|
| Part Number: 392-025-541-104  |

YOUR CONNECTION TO QUALITY & SERVICE

342 ENG MASTER J.LEE DATE: OCT. 06/09 SHEET 1 OF 3

342 Assembly

THIS IS A C.A.D. GENERATED DRAWING DO NOT MAKE MANUAL REVISIONS TO MASTER. ISSUE NUMBER

ORIGINAL

1



| 342 / 392 Series Card Edge Connector<br>Contact Bend Detail |                                                                                                                                              | ACAD REFERENCE NO. 342 ENG MASTER |             |          |          |
|-------------------------------------------------------------|-------------------------