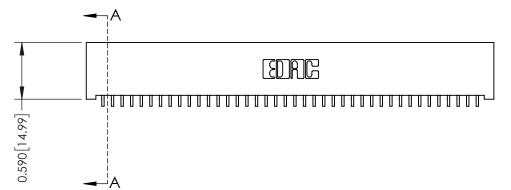

342 / 392 Card Edge Connector Part Number: 392-040-559-101

YOUR CONNECTION TO QUALITY & SERVICE

342 ENG MASTER J.LEE DATE: OCT. 06/09 SHEET 1 OF 3 NTS

342 Assembly

THIS IS A C.A.D. GENERATED DRAWING DO NOT MAKE MANUAL REVISIONS TO MASTER. ISSUE NUMBER