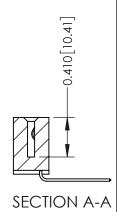

342 / 392 Card Edge Connector Part Number: 392-040-559-101

YOUR CONNECTION TO QUALITY & SERVICE

342 ENG MASTER J.LEE DATE: OCT. 06/09 SHEET 1 OF 3 NTS

342 Assembly

THIS IS A C.A.D. GENERATED DRAWING DO NOT MAKE MANUAL REVISIONS TO MASTER. ISSUE NUMBER