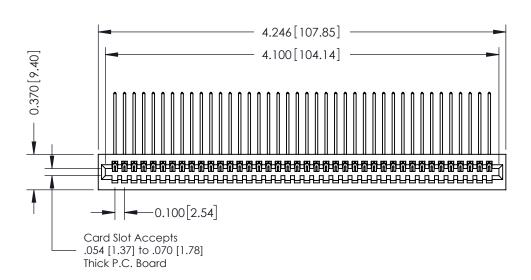

342 / 392 Card Edge Connector Part Number: 392-040-559-101

YOUR CONNECTION TO QUALITY & SERVICE

342 ENG MASTER J.LEE DATE: OCT. 06/09 SHEET 1 OF 3 NTS

342 Assembly

THIS IS A C.A.D. GENERATED DRAWING DO NOT MAKE MANUAL REVISIONS TO MASTER. ISSUE NUMBER