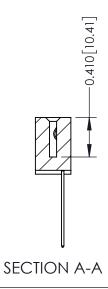

**Mounting Option** 01-No Mounting Lugs **Contact Detail** 

541-Wire Wrap .025 Sq.(0.64 Sq.) - Tail LG=.760(19.30) .100 [2.54] Contact Spacing x .200 [5.08] Row Spacing

**See Accompanying Pages for:** 

- **Contact Bend Details**
- **Mounting Options**