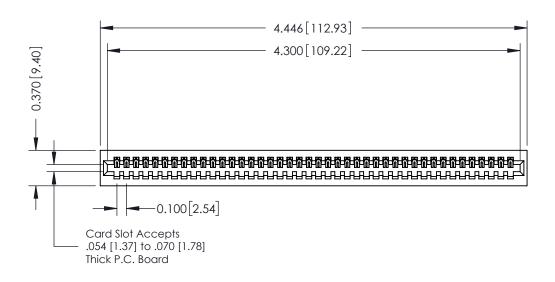

342 / 392 Card Edge Connector Part Number: 392-042-541-101

YOUR CONNECTION TO QUALITY & SERVICE

342 ENG MASTER J.LEE DATE: OCT. 06/09 SHEET 1 OF 3

342 Assembly

THIS IS A C.A.D. GENERATED DRAWING DO NOT MAKE MANUAL REVISIONS TO MASTER. ISSUE NUMBER