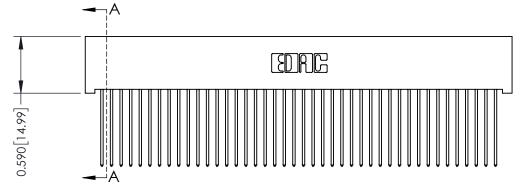

342 / 392 Card Edge Connector Part Number: 392-042-541-101

YOUR CONNECTION TO QUALITY & SERVICE

342 ENG MASTER J.LEE DATE: OCT. 06/09 SHEET 1 OF 3

342 Assembly

THIS IS A C.A.D. GENERATED DRAWING DO NOT MAKE MANUAL REVISIONS TO MASTER. ISSUE NUMBER