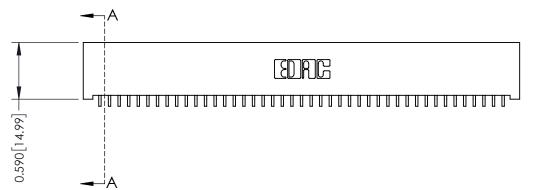

## **See Accompanying Pages for:**

- **Contact Bend Details**
- **Mounting Options**

| 342 / 392 Card Edge Connector |
|-------------------------------|
| Part Number: 392-043-559-101  |

YOUR CONNECTION TO QUALITY & SERVICE

342 ENG MASTER J.LEE DATE: OCT. 06/09 SHEET 1 OF 3 NTS

342 Assembly

THIS IS A C.A.D. GENERATED DRAWING DO NOT MAKE MANUAL REVISIONS TO MASTER. ISSUE NUMBER

ORIGINAL

1

| 342 / 392 Series Card Edge Connector<br>Contact Bend Detail |                                                                                                                                              | ACAD REFERENCE NO. 342 ENG MASTER |             |          |          |
|-------------------------------------------------------------|----------------------------------------------------------------------------------------------------------------------------------------------|-----------------------------------|-------------|----------|----------|
|                                                             |                                                                                                                                              | DRAWN:                            | J.LEE       | DATE: OC | T. 06/09 |
|                                                             |                                                                                                                                              | CHECKED:                          |             | DATE:    |          |
| EDAC INC                                                    | ARE THE PROPERTY OF EDAC INC.,AND —<br>SHALL NOT BE REPRODUCED,OR COPIED<br>OR USED AS THE BASIS FOR THE<br>MANUFACTURE OR SALE OF APPARATUS | SCALE:                            | NTS         | SHEET :  | 2 OF 3   |
| TORONTO, ONTARIO                                            |                                                                                                                                              | DRAWING                           | NUMBER      |          | ISSUE    |
| YOUR CONNECTION TO QUALITY & SERVICE                        |                                                                                                                                              | 3                                 | 42 Assembly |          | 1        |