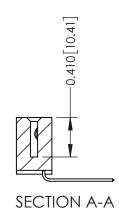

**Mounting Option** 01-No Mounting Lugs **Contact Detail** 

559-90 Degree Bend (Code 541 Contacts) .100 [2.54] Contact Spacing x .200 [5.08] Row Spacing

1

## **See Accompanying Pages for:**

- **Contact Bend Details**
- **Mounting Options**

| 342 / 392 Card Edge Connector |
|-------------------------------|
| Part Number: 392-043-559-101  |

YOUR CONNECTION TO QUALITY & SERVICE