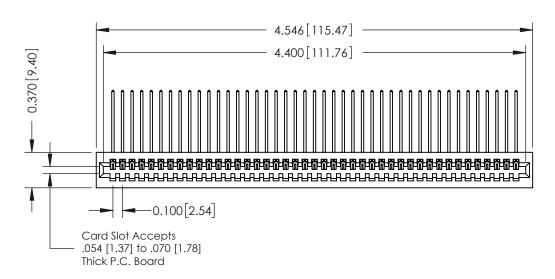

## **See Accompanying Pages for:**

- **Contact Bend Details**
- **Mounting Options**

| 342 / 392 Card Edge Connector |
|-------------------------------|
| Part Number: 392-043-559-101  |

YOUR CONNECTION TO QUALITY & SERVICE

342 ENG MASTER J.LEE DATE: OCT. 06/09 SHEET 1 OF 3 NTS

342 Assembly

THIS IS A C.A.D. GENERATED DRAWING DO NOT MAKE MANUAL REVISIONS TO MASTER. ISSUE NUMBER

ORIGINAL

1

| 342 / 392 Series Card Edge Connector<br>Contact Bend Detail |                                                                                                                                              | ACAD REFERENCE NO. 342 ENG MASTER |             |          |          |
|-------------------------------------------------------------|----------------------------------------------------------------------------------------------------------------------------------------------|-----------------------------------|-------------|----------|----------|
|                                                             |                                                                                                                                              | DRAWN:                            | J.LEE       | DATE: OC | T. 06/09 |
|                                                             |                                                                                                                                              | CHECKED:                          |             | DATE:    |          |
| EDAC INC                                                    | ARE THE PROPERTY OF EDAC INC.,AND —<br>SHALL NOT BE REPRODUCED,OR COPIED<br>OR USED AS THE BASIS FOR THE<br>MANUFACTURE OR SALE OF APPARATUS | SCALE:                            | NTS         | SHEET :  | 2 OF 3   |
| TORONTO, ONTARIO                                            |                                                                                                                                              | DRAWING                           | NUMBER      |          | ISSUE    |
| YOUR CONNECTION TO QUALITY & SERVICE                        |                                                                                                                                              | 3                                 | 42 Assembly |          | 1        |