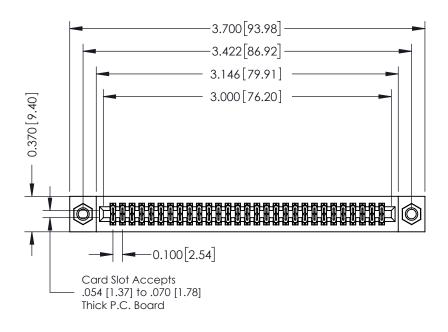

## **See Accompanying Pages for:**

- **Contact Bend Details**
- **Mounting Options**

| 342 / 392 Card Edge Connector |
|-------------------------------|
| Part Number: 392-058-544-207  |

YOUR CONNECTION TO QUALITY & SERVICE

342 ENG MASTER J.LEE DATE: OCT. 06/09 SHEET 1 OF 3

342 Assembly

THIS IS A C.A.D. GENERATED DRAWING DO NOT MAKE MANUAL REVISIONS TO MASTER. ISSUE NUMBER

ORIGINAL

1

| 342 / 392 Series Card Edge Connector<br>Contact Bend Detail |                                                                                                                                     | ACAD REFERENCE NO. 342 ENG MASTER |             |          |          |
|-------------------------------------------------------------|-------------------------------------------------------------------------------------------------------------------------------------|-----------------------------------|-------------|----------|----------|
|                                                             |                                                                                                                                     | DRAWN:                            | J.LEE       | DATE: OC | T. 06/09 |
|                                                             |                                                                                                                                     | CHECKED                           | ):          | DATE:    |          |
| EDAC INC                                                    | ARE THE PROPERTY OF EDAC INC.,AND — SHALL NOT BE REPRODUCED,OR COPIED OR USED AS THE BASIS FOR THE MANUFACTURE OR SALE OF APPARATUS | SCALE:                            | NTS         | SHEET :  | 2 OF 3   |
| TORONTO, ONTARIO                                            |                                                                                                                                     | DRAWING                           | NUMBER      |          | ISSUE    |
| YOUR CONNECTION TO QUALITY & SERVICE                        |                                                                                                                                     | 3                                 | 42 Assembly |          | 1        |