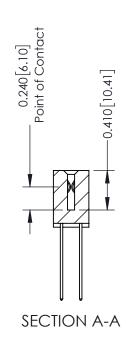

342 ENG MASTER J.LEE DATE: OCT. 06/09 SHEET 1 OF 3

342 Assembly

THIS IS A C.A.D. GENERATED DRAWING DO NOT MAKE MANUAL REVISIONS TO MASTER. ISSUE NUMBER

ORIGINAL

1

| 342 / 392 Series Card Edge Connector<br>Contact Bend Detail |                                                                                                                                     | ACAD REFERENCE NO. 342 ENG MASTER |             |          |          |
|-------------------------------------------------------------|-------------------------------------------------------------------------------------------------------------------------------------|-----------------------------------|-------------|----------|----------|
|                                                             |                                                                                                                                     | DRAWN:                            | J.LEE       | DATE: OC | T. 06/09 |
|                                                             |                                                                                                                                     | CHECKED                           | ):          | DATE:    |          |
| EDAC INC                                                    | ARE THE PROPERTY OF EDAC INC.,AND — SHALL NOT BE REPRODUCED,OR COPIED OR USED AS THE BASIS FOR THE MANUFACTURE OR SALE OF APPARATUS | SCALE:                            | NTS         | SHEET :  | 2 OF 3   |
| TORONTO, ONTARIO                                            |                                                                                                                                     | DRAWING                           | NUMBER      |          | ISSUE    |
| YOUR CONNECTION TO QUALITY & SERVICE                        |                                                                                                                                     | 3                                 | 42 Assembly |          | 1        |