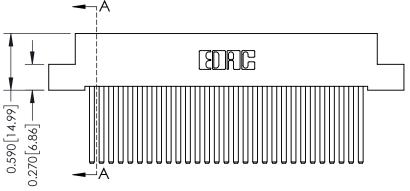

342 ENG MASTER J.LEE DATE: OCT. 06/09 SHEET 1 OF 3

342 Assembly

THIS IS A C.A.D. GENERATED DRAWING DO NOT MAKE MANUAL REVISIONS TO MASTER. ISSUE NUMBER

ORIGINAL

1

| 342 / 392 Series Card Edge Connector<br>Contact Bend Detail |                                                                                                                                     | ACAD REFERENCE NO. 342 ENG MASTER |             |          |          |
|-------------------------------------------------------------|-------------------------------------------------------------------------------------------------------------------------------------|-----------------------------------|-------------|----------|----------|
|                                                             |                                                                                                                                     | DRAWN:                            | J.LEE       | DATE: OC | T. 06/09 |
|                                                             |                                                                                                                                     | CHECKED                           | ):          | DATE:    |          |
| EDAC INC                                                    | ARE THE PROPERTY OF EDAC INC.,AND — SHALL NOT BE REPRODUCED,OR COPIED OR USED AS THE BASIS FOR THE MANUFACTURE OR SALE OF APPARATUS | SCALE:                            | NTS         | SHEET :  | 2 OF 3   |
| TORONTO, ONTARIO                                            |                                                                                                                                     | DRAWING                           | NUMBER      |          | ISSUE    |
| YOUR CONNECTION TO QUALITY & SERVICE                        |                                                                                                                                     | 3                                 | 42 Assembly |          | 1        |