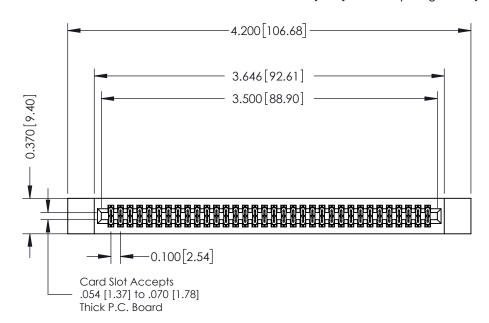

## **See Accompanying Pages for:**

- **Contact Bend Details**
- **Mounting Options**

342 / 392 Card Edge Connector Part Number: 392-068-540-212

YOUR CONNECTION TO QUALITY & SERVICE

| ACAD REFERENCE NO. 342 ENG MASTER |                  |  |  |  |
|-----------------------------------|------------------|--|--|--|
| DRAWN: J.LEE                      | DATE: OCT. 06/09 |  |  |  |
| CHECKED:                          | DATE:            |  |  |  |
| SCALE: NTS                        | SHEET 1 OF 3     |  |  |  |
| DRAWING NUMBER                    | ISSUE            |  |  |  |