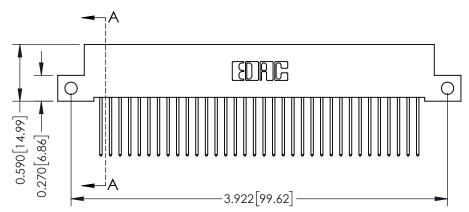

**Mounting Option** 

12-.128 (3.25) Dia. Side Mounting Holes

## **Contact Detail**

540-Wire Wrap .025 Sq.(0.64 Sq.) - Tail LG=.570(14.48) .100 [2.54] Contact Spacing x .200 [5.08] Row Spacing







## **See Accompanying Pages for:**

- **Contact Bend Details**
- **Mounting Options**

342 / 392 Card Edge Connector Part Number: 392-068-540-212

YOUR CONNECTION TO QUALITY & SERVICE

| ACAD REFERENCE NO. 342 ENG MASTER |                  |  |  |  |
|-----------------------------------|------------------|--|--|--|
| DRAWN: J.LEE                      | DATE: OCT. 06/09 |  |  |  |
| CHECKED:                          | DATE:            |  |  |  |
| SCALE: NTS                        | SHEET 1 OF 3     |  |  |  |
| DRAWING NUMBER                    | ISSUE            |  |  |  |

342 Assembly

THIS IS A C.A.D. GENERATED DRAWING DO NOT MAKE MANUAL REVISIONS TO MASTER. ISSUE NUMBER

ORIGINAL

1



| 342 / 392 Series Card Edge Connector<br>Contact Bend Detail |