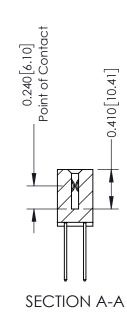

## **Contact Detail**

540-Wire Wrap .025 Sq.(0.64 Sq.) - Tail LG=.570(14.48) .100 [2.54] Contact Spacing x .200 [5.08] Row Spacing