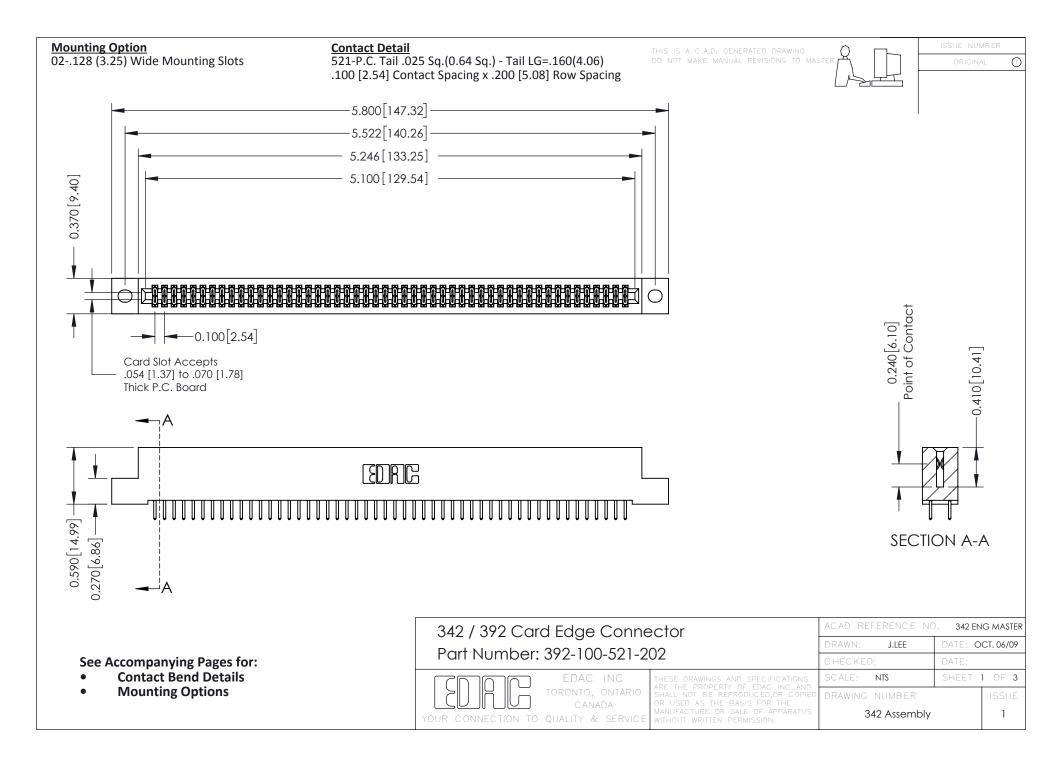

THIS IS A C.A.D. GENERATED DRAWING DO NOT MAKE MANUAL REVISIONS TO MASTER. ISSUE NUMBER

ORIGINAL

1



| 342 / 392 Series Card Edge Connector<br>Contact Bend Detail |                                                                                                                                                                                                  | ACAD REFERENCE NO. 342 ENG MASTER |             |                  |        |
|-------------------------------------------------------------|--------------------------------------------------------------------------------------------------------------------------------------------------------------------------------------------------|-----------------------------------|-------------|------------------|--------|
|