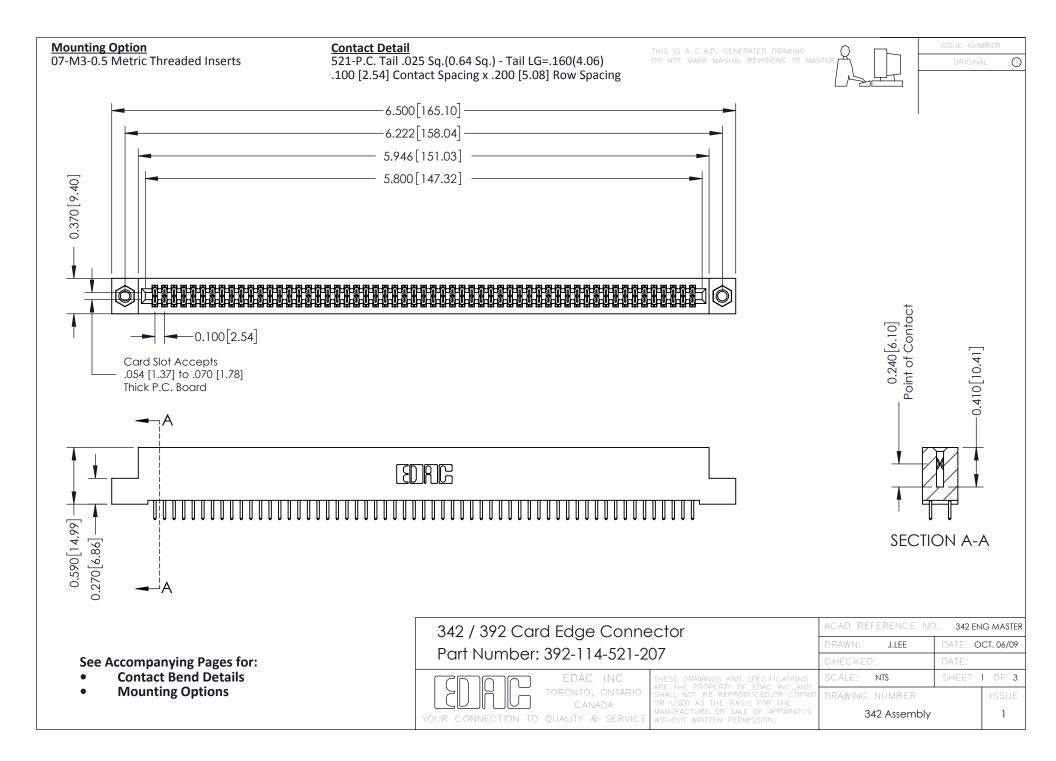

THIS IS A C.A.D. GENERATED DRAWING DO NOT MAKE MANUAL REVISIONS TO MASTER. ISSUE NUMBER

ORIGINAL

1



| 342 / 392 Series Card Edge Connector<br>Contact Bend Detail |                                                                                                                                                                                                  | ACAD REFERENCE NO. 342 ENG MASTER |             |                  |        |
|-------------------------------------------------------------|--------------------------------------------------------------------------------------------------------------------------------------------------------------------------------------------------|-----------------------------------|-------------|------------------|--------|
|