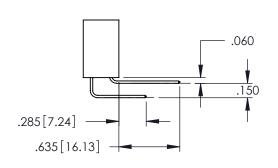

**Contact Code 556** 

Between Tails

## 345/395 SERIES CARD EDGE CONNECTOR CONTACT CODE 555,556,558,559,560 DIMENSIONS

YOUR CONNECTION TO QUALITY & SERVICE

|   | ACAD REFE           | G-MASTER |                  |        |  |
|---|---------------------|----------|------------------|--------|--|
|   | DRAWN: R.STA.MONICA |          | DATE:MAY.16/2017 |        |  |
|   | CHECKED:            |          | DATE:            |        |  |
|   | SCALE:              | 1:1      | SHEET            | 2 OF 2 |  |
| D | DRAWING N           | UMBER    |                  | ISSUE  |  |