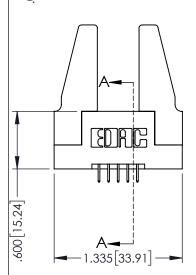

<u>Contact Dimensions:</u>
525-P.C. Tail .018 Sq.(0.46 Sq.) - Tail LG=.150(3.81)
.100 (2.54) Contact Spacing x .200 (5.08) Row Spacing

160[4.06] POINT OF CONTACT CARD SLOT

.330[8.38]

**SECTION A-A** 

1

- INSULATOR MATERIAL: THERMOPLASTIC PBT BLACK, UL 94V-0
- CONTACT MATERIAL; COPPER TIN ALLOY CONTACT PLATING: GOLD ON THE MATING AREA, TIN PLATING ON THE CONTACT TAILS, NICKEL UNDERPLATE

| 345/395 SERIES CARD EDGE CONNECTOR |
|------------------------------------|
| PART NUMBER: 395-010-525-288       |

| ACAD REFERENCE NO. 345-ENG-MASTER    |         |       |  |  |  |
|--------------------------------------|---------|-------|--|--|--|
| DRAWN: R.STA.MONICA DATE:MAY.16/2017 |         |       |  |  |  |
| CHECKED:                             | DATE:   |       |  |  |  |
| SCALE: 1:1                           | SHEET 1 | OF 2  |  |  |  |
| DRAWING NUMBER                       |         | ISSUE |  |  |  |
| 345-ENG-MASTER                       |         | 1     |  |  |  |