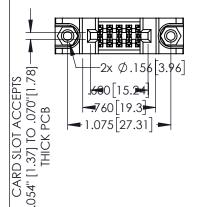

<u>Contact Dimensions:</u>
525-P.C. Tail .018 Sq.(0.46 Sq.) - Tail LG=.150(3.81)
.100 (2.54) Contact Spacing x .200 (5.08) Row Spacing

160[4.06] POINT OF CONTACT CARD SLOT

.330[8.38]

**SECTION A-A** 

1

- INSULATOR MATERIAL: THERMOPLASTIC PBT BLACK, UL 94V-0
- CONTACT MATERIAL; COPPER TIN ALLOY CONTACT PLATING: GOLD ON THE MATING AREA, TIN PLATING ON THE CONTACT TAILS, NICKEL UNDERPLATE

| 345/395 SERIES CARD EDGE CONNECTOR |
|------------------------------------|
| PART NUMBER: 395-010-525-288       |

| ACAD REFERENCE NO. 345-ENG-MASTER    |         |       |  |  |  |
|--------------------------------------|---------|-------|--|--|--|
| DRAWN: R.STA.MONICA DATE:MAY.16/2017 |         |       |  |  |  |
| CHECKED:                             | DATE:   |       |  |  |  |
| SCALE: 1:1                           | SHEET 1 | OF 2  |  |  |  |
| DRAWING NUMBER                       |         | ISSUE |  |  |  |
| 345-ENG-MASTER                       |         | 1     |  |  |  |