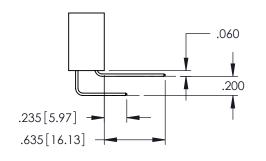

.157 [4]

.107 [2.72] .082 [2.08]

.232 [5.89] .125(3.18) to .210(5.33) Outside Tails .045(1.14) to .060(1.52)

.125(3.18) to .210(5.33) Outside Tails .045(1.14) to .060(1.52)

Between Tails

**Contact Code 555** 

## 345/395 SERIES CARD EDGE CONNECTOR CONTACT CODE 555,556,558,559,560 DIMENSIONS

YOUR CONNECTION TO QUALITY & SERVICE

|   | ACAD REFE           | G-MASTER |                  |        |  |
|---|---------------------|----------|------------------|--------|--|
|   | DRAWN: R.STA.MONICA |          | DATE:MAY.16/2017 |        |  |
|   | CHECKED:            |          | DATE:            |        |  |
|   | SCALE:              | 1:1      | SHEET            | 2 OF 2 |  |
| D | DRAWING N           | UMBER    |                  | ISSUE  |  |