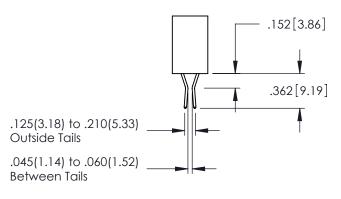

..330[8.38] CARD SLOT .160[4.06] POINT OF CONTACT

**SECTION A-A** 

.107 [2.72] .082 [2.08] .157 [4] .232 [5.89] .125(3.18) to .210(5.33) .125(3.18) to .210(5.33) Outside Tails Outside Tails .045(1.14) to .060(1.52) .045(1.14) to .060(1.52) Between Tails Between Tails **Contact Code 555 Contact Code 556** 

**Contact Code 558** 

## **Contact Code 559**

Contact Code 560

INSULATOR MATERIAL: THERMOPLASTIC POLYESTER, UL 94V-0 DAP MATERIAL AVAILABLE UPON REQUEST

CONTACT MATERIAL; COPPER ALLOY CONTACT PLATING: GOLD ON THE MATING AREA, TIN PLATING ON THE CONTACT TAILS, NICKEL UNDERPLATE