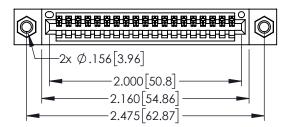

<u>Contact Dimensions:</u>
525-P.C. Tail .018 Sq.(0.46 Sq.) - Tail LG=.150(3.81)
.100 (2.54) Contact Spacing x .200 (5.08) Row Spacing

1

INSULATOR MATERIAL: THERMOPLASTIC PBT BLACK, UL 94V-0

CONTACT MATERIAL; COPPER TIN ALLOY CONTACT PLATING: GOLD ON THE MATING AREA, TIN PLATING ON THE CONTACT TAILS, NICKEL UNDERPLATE

| 345/395 SERIES CARD EDGE CONNECTOR |
|------------------------------------|
| PART NUMBER: 395-019-525-407       |

| ACAD REFERENCE NO. 345-ENG-MASTER |                 |           |  |
|-----------------------------------|-----------------|-----------|--|
| DRAWN: R.STA.MONICA               | DATE: <b>MA</b> | Y.16/2017 |  |
| CHECKED:                          | DATE:           |           |  |
| SCALE: 1:1                        | SHEET 1         | OF 2      |  |
| DRAWING NUMBER                    |                 | ISSUE     |  |
| 345-ENG-MASTER                    |                 | 1         |  |