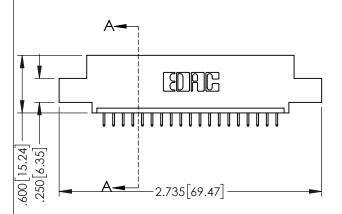

| 345/395 SERIES CARD EDGE CONNECTOR |
|------------------------------------|
| PART NUMBER: 395-019-525-407       |

| ACAD REFERENCE NO. 345-ENG-MASTER |                 |           |  |
|-----------------------------------|-----------------|-----------|--|
| DRAWN: R.STA.MONICA               | DATE: <b>MA</b> | Y.16/2017 |  |
| CHECKED:                          | DATE:           |           |  |
| SCALE: 1:1                        | SHEET 1         | OF 2      |  |
| DRAWING NUMBER                    |                 | ISSUE     |  |
| 345-ENG-MASTER                    |                 | 1         |  |