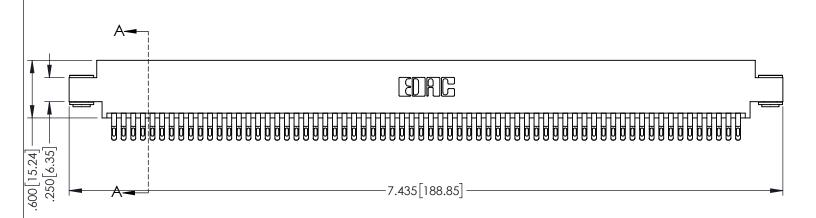

1

- INSULATOR MATERIAL: THERMOPLASTIC PBT BLACK, UL 94V-0
- CONTACT MATERIAL; COPPER TIN ALLOY CONTACT PLATING: GOLD ON THE MATING AREA, TIN PLATING ON THE CONTACT TAILS, NICKEL UNDERPLATE

| 345/395 SERIES CARD EDGE CONNECTO | R |
|-----------------------------------|---|
| PART NUMBER: 395-132-555-803      |   |

YOUR CONNECTION TO QUALITY & SERVICE

| ACAD REFERENCE NO. 345-ENG-MASTER |                  |  |
|-----------------------------------|------------------|--|
| DRAWN: R.STA.MONICA               | DATE:MAY.16/2017 |  |
| CHECKED:                          | DATE:            |  |
| SCALE: 1:1                        | SHEET 1 OF 2     |  |
| DRAWING NUMBER                    | ISSUE            |  |
| 345-ENG-MASTER                    | 1                |  |