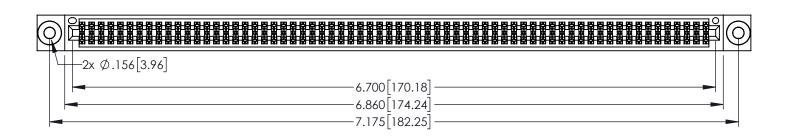

1

- INSULATOR MATERIAL: THERMOPLASTIC PBT BLACK, UL 94V-0
- CONTACT MATERIAL; COPPER TIN ALLOY CONTACT PLATING: GOLD ON THE MATING AREA, TIN PLATING ON THE CONTACT TAILS, NICKEL UNDERPLATE

| 345/395 SERIES CARD EDGE CONNECTO | R |
|-----------------------------------|---|
| PART NUMBER: 395-132-555-803      |   |

YOUR CONNECTION TO QUALITY & SERVICE

| ACAD REFERENCE NO. 345-ENG-MASTER |                  |  |
|-----------------------------------|------------------|--|
| DRAWN: R.STA.MONICA               | DATE:MAY.16/2017 |  |
| CHECKED:                          | DATE:            |  |
| SCALE: 1:1                        | SHEET 1 OF 2     |  |
| DRAWING NUMBER                    | ISSUE            |  |
| 345-ENG-MASTER                    | 1                |  |