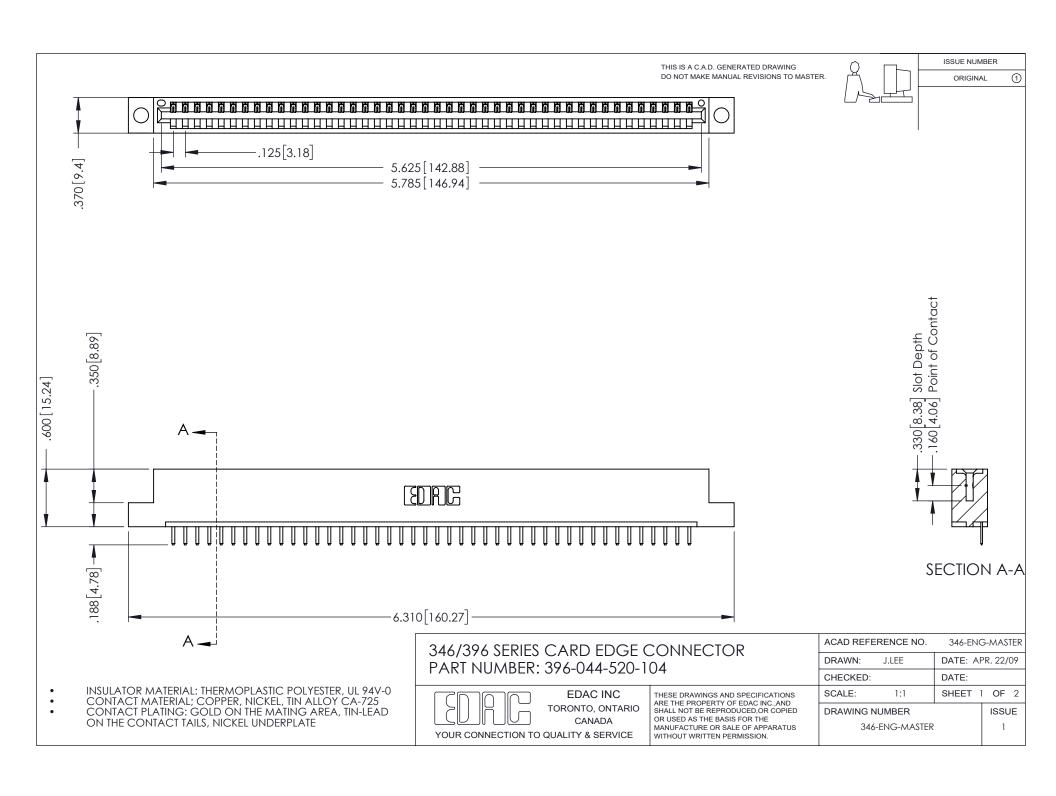

ISSUE NUMBER ORIGINAL 1

## **Contact Code 555**

## **Contact Code 556**

INSULATOR MATERIAL: THERMOPLASTIC POLYESTER, UL 94V-0 CONTACT MATERIAL; COPPER, NICKEL, TIN ALLOY CA-725 CONTACT PLATING: GOLD ON THE MATING AREA, TIN-LEAD

ON THE CONTACT TAILS, NICKEL UNDERPLATE

## 346/396 SERIES CARD EDGE CONNECTOR CONTACT CODE 555,556,558,559,560 DIMENSIONS

YOUR CONNECTION TO QUALITY & SERVICE

**EDAC INC** TORONTO, ONTARIO CANADA

THESE DRAWINGS AND SPECIFICATIONS ARE THE PROPERTY OF EDAC INC.,AND SHALL NOT BE REPRODUCED, OR COPIED OR USED AS THE BASIS FOR THE MANUFACTURE OR SALE OF APPARATUS WITHOUT WRITTEN PERMISSION.

|  | ACAD REFERENCE NO. | 346-ENG-MASTER   |
|--|--------------------|------------------|
|  | DRAWN: J.LEE       | DATE: APR. 22/09 |
|  | CHECKED:           | DATE:            |
|  | SCALE: 1:1         | SHEET 2 OF 2     |
|  | DRAWING NUMBER     | ISSUE            |
|  | 346-ENG-MASTER     | 1                |