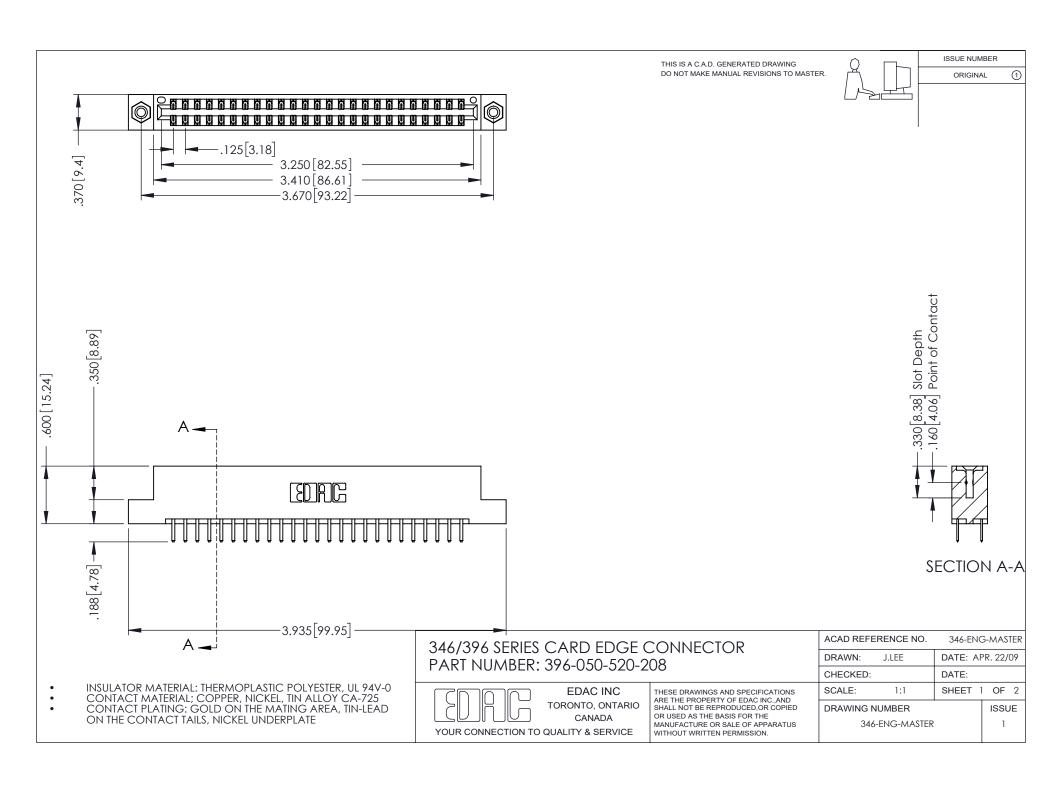

THIS IS A C.A.D. GENERATED DRAWING DO NOT MAKE MANUAL REVISIONS TO MASTER.

ORIGINAL 1

ISSUE NUMBER

**Contact Code 555** 

**Contact Code 556** 

INSULATOR MATERIAL: THERMOPLASTIC POLYESTER, UL 94V-0 CONTACT MATERIAL; COPPER, NICKEL, TIN ALLOY CA-725 CONTACT PLATING: GOLD ON THE MATING AREA, TIN-LEAD

ON THE CONTACT TAILS, NICKEL UNDERPLATE

## 346/396 SERIES CARD EDGE CONNECTOR CONTACT CODE 555,556,558,559,560 DIMENSIONS

YOUR CONNECTION TO QUALITY & SERVICE

**EDAC INC** TORONTO, ONTARIO CANADA

THESE DRAWINGS AND SPECIFICATIONS ARE THE PROPERTY OF EDAC INC.,AND SHALL NOT BE REPRODUCED, OR COPIED OR USED AS THE BASIS FOR THE MANUFACTURE OR SALE OF APPARATUS WITHOUT WRITTEN PERMISSION.