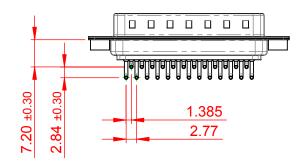

NOTES:

MATERIAL: HOUSING: PA6T, UL94V-0 SHELL: STEEL, Sn or Ni PLATED CONTACT: PRECISION MACHINED COPPER ALLOY SEE ORDERING GUIDE FOR CONTACT PLATING

OPERATING TEMPERATURE: -55°C ~ 125°C

CURRENT RATING: 5A PER CONTACT CONTACT RESISTANCE: 10mΩ MAX. INSULATOR RESISTANCE: 5000MΩ min. DIELECTRIC WITHSTANDING VOLTAGE: 1000V AC rms