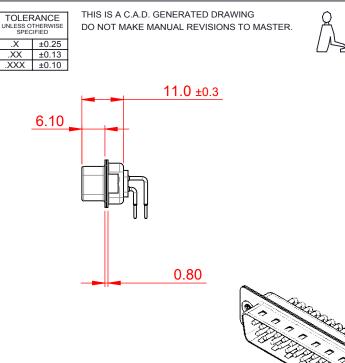

NOTES:

MATERIAL: HOUSING: PA6T, UL94V-0 SHELL: STEEL, Sn or Ni PLATED CONTACT: PRECISION MACHINED COPPER ALLOY SEE ORDERING GUIDE FOR CONTACT PLATING

OPERATING TEMPERATURE: -55°C ~ 125°C

CURRENT RATING: 5A PER CONTACT CONTACT RESISTANCE: 10mΩ MAX. INSULATOR RESISTANCE: 5000MΩ min. DIELECTRIC WITHSTANDING VOLTAGE: 1000V AC rms