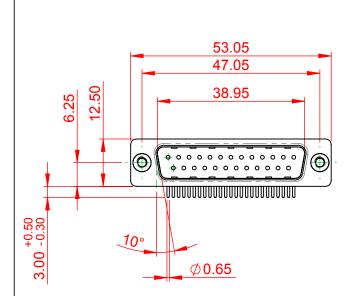

NOTES:

MATERIAL: HOUSING: PA6T, UL94V-0 SHELL: STEEL, Sn or Ni PLATED CONTACT: PRECISION MACHINED COPPER ALLOY SEE ORDERING GUIDE FOR CONTACT PLATING

OPERATING TEMPERATURE: -55°C ~ 125°C

CURRENT RATING: 5A PER CONTACT CONTACT RESISTANCE: 10mΩ MAX. INSULATOR RESISTANCE: 5000MΩ min. DIELECTRIC WITHSTANDING VOLTAGE: 1000V AC rms