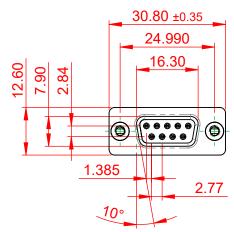

10.7

| 628 SERIES D-SUB CONNECTOR                                                     |                                                                                                                                                                                                                | SW REFERENCE NO.: 628 ASSEMBLY |                  |       |
|--------------------------------------------------------------------------------|----------------------------------------------------------------------------------------------------------------------------------------------------------------------------------------------------------------|--------------------------------|------------------|-------|
|                                                                                |                                                                                                                                                                                                                | DRAWN: C.B                     | DATE: AUG. 01/20 | 018   |
|                                                                                |                                                                                                                                                                                                                | CHECKED:                       | DATE:            |       |
| EDAC INC<br>TORONTO, ONTARIO<br>CANADA<br>YOUR CONNECTION TO QUALITY & SERVICE | THESE DRAWINGS AND SPECIFICATIONS<br>ARE THE PROPERTY OF EDAC INC.,AND<br>SHALL NOT BE REPRODUCED,OR COPIED<br>OR USED AS THE BASIS FOR THE<br>MANUFACTURE OR SALE OF APPARATUS<br>WITHOUT WRITTEN PERMISSION. | SCALE: 1:1                     | SHEET 1 OF       | 1     |
|                                                                                |                                                                                                                                                                                                                | DRAWING NUMBER: 628-009-6      | 621-076          | ISSUE |
|                                                                                |                                                                                                                                                                                                                | PART NUMBER: 628-009-6         | 621-076          | 1     |