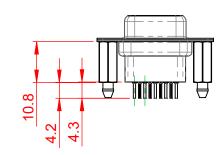

10.7

| 628 SERIES D-SUB CONNECTOR                                                     |                                                                                                                                                                                                                | SW REFERENCE NO.: 628 ASSEMBLY |                  |       |
|--------------------------------------------------------------------------------|----------------------------------------------------------------------------------------------------------------------------------------------------------------------------------------------------------------|--------------------------------|------------------|-------|
|                                                                                |                                                                                                                                                                                                                | DRAWN: C.B                     | DATE: AUG. 01/20 | 018   |
|                                                                                |                                                                                                                                                                                                                | CHECKED:                       | DATE:            |       |
| EDAC INC<br>TORONTO, ONTARIO<br>CANADA<br>YOUR CONNECTION TO QUALITY & SERVICE | THESE DRAWINGS AND SPECIFICATIONS<br>ARE THE PROPERTY OF EDAC INC.,AND<br>SHALL NOT BE REPRODUCED,OR COPIED<br>OR USED AS THE BASIS FOR THE<br>MANUFACTURE OR SALE OF APPARATUS<br>WITHOUT WRITTEN PERMISSION. | SCALE: 1:1                     | SHEET 1 OF       | 1     |
|                                                                                |                                                                                                                                                                                                                | DRAWING NUMBER: 628-009-6      | 621-076          | ISSUE |
|                                                                                |                                                                                                                                                                                                                | PART NUMBER: 628-009-6         | 621-076          | 1     |