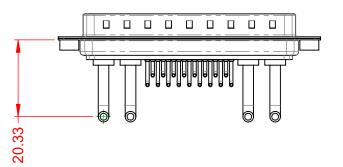

20A (CURRENT)

-55°C ~ 125°C

1000V AC rms

|              |                   | SW REFERENCE NO.: 629 COMBO ASSEMBLY                                                                                                  |                                 |                  |       |
|--------------|-------------------|---------------------------------------------------------------------------------------------------------------------------------------|---------------------------------|------------------|-------|
|              | COMBINATION D-SUB |                                                                                                                                       | DRAWN: C.B                      | DATE: JAN. 01/20 | 19    |
|              |                   |                                                                                                                                       | CHECKED:                        | DATE:            |       |
| то           | EDAC INC          | THESE DRAWINGS AND SPECIFICATIONS<br>ARE THE PROPERTY OF EDAC INCAND                                                                  | SCALE: (IN C.A.D. 1:1)          | SHEET 1 OF       | 2     |
| IVES<br>NCY. |                   | SHALL NOT BE REPRODUCED, OR COPIED<br>OR USED AS THE BASIS FOR THE<br>MANUFACTURE OR SALE OF APPARATUS<br>WITHOUT WRITTEN PERMISSION. | DRAWING NUMBER: 629-21W4650-2N2 |                  | ISSUE |
|              |                   |                                                                                                                                       | PART NUMBER: 629-21W            | 4650-2N2         | 1     |