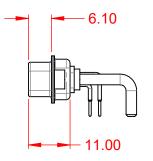

20A (CURRENT)

-55°C ~ 125°C

1000V AC rms

|              |                   | SW REFERENCE NO.: 629 COMBO ASSEMBLY                                                                                                  |                                 |                  |       |
|--------------|-------------------|---------------------------------------------------------------------------------------------------------------------------------------|---------------------------------|------------------|-------|
|              | COMBINATION D-SUB |                                                                                                                                       | DRAWN: C.B                      | DATE: JAN. 01/20 | 19    |
|              |                   |                                                                                                                                       | CHECKED:                        | DATE:            |       |
| то           | EDAC INC          | THESE DRAWINGS AND SPECIFICATIONS<br>ARE THE PROPERTY OF EDAC INCAND                                                                  | SCALE: (IN C.A.D. 1:1)          | SHEET 1 OF       | 2     |
| IVES<br>NCY. |                   | SHALL NOT BE REPRODUCED, OR COPIED<br>OR USED AS THE BASIS FOR THE<br>MANUFACTURE OR SALE OF APPARATUS<br>WITHOUT WRITTEN PERMISSION. | DRAWING NUMBER: 629-21W4650-2N2 |                  | ISSUE |
|              |                   |                                                                                                                                       | PART NUMBER: 629-21W            | 4650-2N2         | 1     |