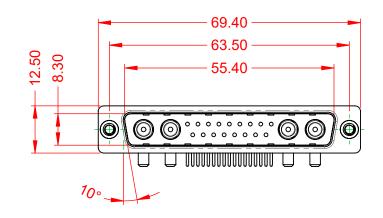

20A (CURRENT)

-55°C ~ 125°C

1000V AC rms

|              |                   | SW REFERENCE NO.: 629 COMBO ASSEMBLY                                                                                                  |                                 |                  |       |
|--------------|-------------------|---------------------------------------------------------------------------------------------------------------------------------------|---------------------------------|------------------|-------|
|              | COMBINATION D-SUB |                                                                                                                                       | DRAWN: C.B                      | DATE: JAN. 01/20 | 19    |
|              |                   |                                                                                                                                       | CHECKED:                        | DATE:            |       |
| то           | EDAC INC          | THESE DRAWINGS AND SPECIFICATIONS<br>ARE THE PROPERTY OF EDAC INCAND                                                                  | SCALE: (IN C.A.D. 1:1)          | SHEET 1 OF       | 2     |
| IVES<br>NCY. |                   | SHALL NOT BE REPRODUCED, OR COPIED<br>OR USED AS THE BASIS FOR THE<br>MANUFACTURE OR SALE OF APPARATUS<br>WITHOUT WRITTEN PERMISSION. | DRAWING NUMBER: 629-21W4650-2N2 |                  | ISSUE |
|              |                   |                                                                                                                                       | PART NUMBER: 629-21W            | 4650-2N2         | 1     |