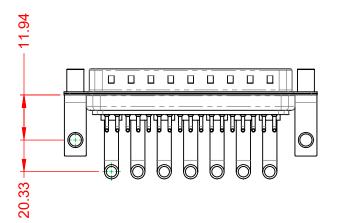

.X ±0.25 .XX ±0.13 .XXX ±0.05

|                  |                   | SW REFERENCE NO.: 629 COMBO ASSEMBLY                                                                                                  |                                 |                   |       |
|------------------|-------------------|---------------------------------------------------------------------------------------------------------------------------------------|---------------------------------|-------------------|-------|
|                  | COMBINATION D-SUB |                                                                                                                                       | DRAWN: C.B                      | DATE: JAN. 01/201 | 19    |
|                  |                   |                                                                                                                                       | CHECKED:                        | DATE:             |       |
| IS TO            | EDAC INC          | THESE DRAWINGS AND SPECIFICATIONS<br>ARE THE PROPERTY OF EDAC INC.,AND                                                                | SCALE: (IN C.A.D. 1:1)          | SHEET 1 OF        | 2     |
| CTIVES<br>IANCY. |                   | SHALL NOT BE REPRODUCED, OR COPIED<br>OR USED AS THE BASIS FOR THE<br>MANUFACTURE OR SALE OF APPARATUS<br>WITHOUT WRITTEN PERMISSION. | DRAWING NUMBER: 629-24W7650-4N6 |                   | ISSUE |
|                  |                   |                                                                                                                                       | PART NUMBER: 629-24W            | 7650-4N6          | 1     |