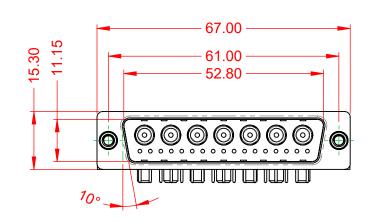

.X ±0.25 .XX ±0.13 .XXX ±0.05

|                  |                   | SW REFERENCE NO.: 629 COMBO ASSEMBLY                                                                                                  |                                 |                   |       |
|------------------|-------------------|---------------------------------------------------------------------------------------------------------------------------------------|---------------------------------|-------------------|-------|
|                  | COMBINATION D-SUB |                                                                                                                                       | DRAWN: C.B                      | DATE: JAN. 01/201 | 19    |
|                  |                   |                                                                                                                                       | CHECKED:                        | DATE:             |       |
| IS TO            | EDAC INC          | THESE DRAWINGS AND SPECIFICATIONS<br>ARE THE PROPERTY OF EDAC INC.,AND                                                                | SCALE: (IN C.A.D. 1:1)          | SHEET 1 OF        | 2     |
| CTIVES<br>IANCY. |                   | SHALL NOT BE REPRODUCED, OR COPIED<br>OR USED AS THE BASIS FOR THE<br>MANUFACTURE OR SALE OF APPARATUS<br>WITHOUT WRITTEN PERMISSION. | DRAWING NUMBER: 629-24W7650-4N6 |                   | ISSUE |
|                  |                   |                                                                                                                                       | PART NUMBER: 629-24W            | 7650-4N6          | 1     |