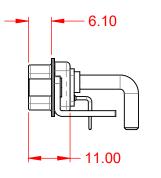

.X ±0.25 .XX ±0.13 .XXX ±0.05

|                  |                   | SW REFERENCE NO.: 629 COMBO ASSEMBLY                                                                                                  |                                 |                   |       |
|------------------|-------------------|---------------------------------------------------------------------------------------------------------------------------------------|---------------------------------|-------------------|-------|
|                  | COMBINATION D-SUB |                                                                                                                                       | DRAWN: C.B                      | DATE: JAN. 01/201 | 19    |
|                  |                   |                                                                                                                                       | CHECKED:                        | DATE:             |       |
| IS TO            | EDAC INC          | THESE DRAWINGS AND SPECIFICATIONS<br>ARE THE PROPERTY OF EDAC INC.,AND                                                                | SCALE: (IN C.A.D. 1:1)          | SHEET 1 OF        | 2     |
| CTIVES<br>IANCY. |                   | SHALL NOT BE REPRODUCED, OR COPIED<br>OR USED AS THE BASIS FOR THE<br>MANUFACTURE OR SALE OF APPARATUS<br>WITHOUT WRITTEN PERMISSION. | DRAWING NUMBER: 629-24W7650-4N6 |                   | ISSUE |
|                  |                   |                                                                                                                                       | PART NUMBER: 629-24W            | 7650-4N6          | 1     |