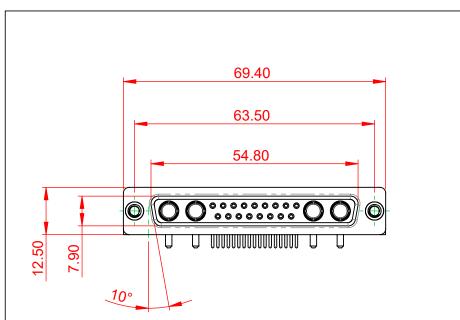

THIS IS A C.A.D. GENERATED DRAWING TOLERANCE UNLESS OTHERWISE SPECIFIED DO NOT MAKE MANUAL REVISIONS TO MASTER. .X ±0.25

.XX ±0.13

.XXX ±0.05

**ISSUE NUMBER** 

ORIGINAL

(1)

THIS SERIES FULLY CONFORMS TO THE EUROPEAN UNION DIRECTIVES 2011/65/EU FOR RoHS COMPLIANCY.