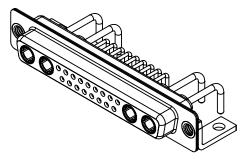

THIS IS A C.A.D. GENERATED DRAWING TOLERANCE UNLESS OTHERWISE SPECIFIED DO NOT MAKE MANUAL REVISIONS TO MASTER. .X ±0.25

.XX ±0.13

.XXX ±0.05



**ISSUE NUMBER** 

ORIGINAL

(1)



THIS SERIES FULLY CONFORMS TO THE EUROPEAN UNION DIRECTIVES 2011/65/EU FOR RoHS COMPLIANCY.

COMPLIANT



THERMOPLASTIC POLYESTER, UL94V-0 STEEL, TIN PLATED COPPER ALLOY, 30µ GOLD PLATED

-55°C ~ 125°C

POWER/CO-AX CONTACT RATING: 10A (CURRENT) SIGNAL CONTACT CURRENT RATING: 5A PER CONTACT

 $10m\Omega$  MAX. **INSULATOR RESISTANCE:** 5000MΩ min.

DIELECTRIC WITHSTANDING VOLTAGE:

1000V AC rms



|                 | COMBINATION D-SUB                    |                                                                                                                                                                                                                | SW REFERENCE NO.: 630 COMBO ASSEMBLY |                  |       |
|-----------------|--------------------------------------|----------------------------------------------------------------------------------------------------------------------------------------------------------------------------------------------------------------|--------------------------------------|------------------|-------|
|                 |                                      |