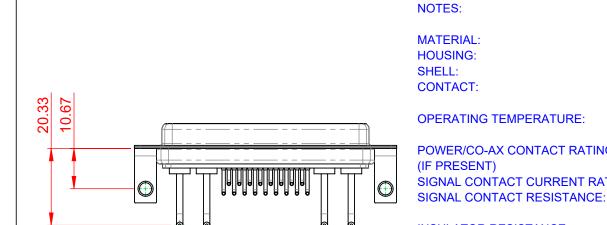

COMPLIANT

THERMOPLASTIC POLYESTER, UL94V-0 STEEL, TIN PLATED COPPER ALLOY, 30µ GOLD PLATED

-55°C ~ 125°C

POWER/CO-AX CONTACT RATING: 10A (CURRENT) SIGNAL CONTACT CURRENT RATING: 5A PER CONTACT

 $10m\Omega$  MAX. **INSULATOR RESISTANCE:** 5000MΩ min.

DIELECTRIC WITHSTANDING VOLTAGE:

1000V AC rms

|                 | COMBINATION D-SUB                    |                                                                                                                                                                                                                | SW REFERENCE NO.: 630 COMBO ASSEMBLY |                  |       |
|-----------------|--------------------------------------|----------------------------------------------------------------------------------------------------------------------------------------------------------------------------------------------------------------|--------------------------------------|------------------|-------|
|                 |                                      |                                                                                                                                                                                                                | DRAWN: C.B                           | DATE: JAN. 01/20 | 19    |
|                 |                                      |                                                                                                                                                                                                                | CHECKED:                             | DATE:            |       |
| YOUR CONNECTION | EDAC INC                             | THESE DRAWINGS AND SPECIFICATIONS<br>ARE THE PROPERTY OF EDAC INC.,AND<br>SHALL NOT BE REPRODUCED,OR COPIED<br>OR USED AS THE BASIS FOR THE<br>MANUFACTURE OR SALE OF APPARATUS<br>WITHOUT WRITTEN PERMISSION. | SCALE: (IN C.A.D. 1:1)               | SHEET 1 OF       | 2     |
|                 | TORONTO, ONTARIO<br>CANADA           |                                                                                                                                                                                                                | DRAWING NUMBER: 630-21W4650-1TC IS   |                  | ISSUE |
|                 | YOUR CONNECTION TO QUALITY & SERVICE |                                                                                                                                                                                                                | PART NUMBER: 630-21W                 | 4650-1TC         | 1     |