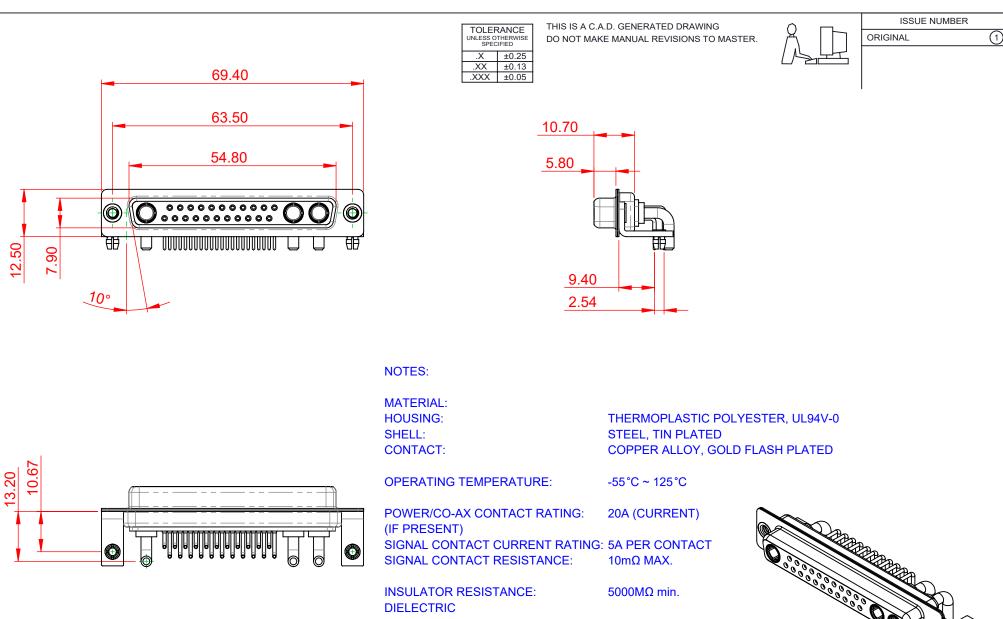

WITHSTANDING VOLTAGE:

1000V AC rms

|  |                                      |                                                                                                                                                                                                                | SW REFERENCE NO.: 630 COMBO ASSEMBLY |                  |       |
|--|--------------------------------------|----------------------------------------------------------------------------------------------------------------------------------------------------------------------------------------------------------------|--------------------------------------|------------------|-------|
|  |                                      |                                                                                                                                                                                                                | DRAWN: C.B                           | DATE: JAN. 01/20 | 19    |
|  |                                      |                                                                                                                                                                                                                | CHECKED:                             | DATE:            |       |
|  | EDAC INC                             | THESE DRAWINGS AND SPECIFICATIONS<br>ARE THE PROPERTY OF EDAC INC.,AND<br>SHALL NOT BE REPRODUCED,OR COPIED<br>OR USED AS THE BASIS FOR THE<br>MANUFACTURE OR SALE OF APPARATUS<br>WITHOUT WRITTEN PERMISSION. | SCALE: (IN C.A.D. 1:1)               | SHEET 1 OF       | 2     |
|  | TORONTO, ONTARIO<br>CANADA           |                                                                                                                                                                                                                | DRAWING NUMBER: 630-25W3240-2T3      |                  | ISSUE |
|  | YOUR CONNECTION TO QUALITY & SERVICE |                                                                                                                                                                                                                | PART NUMBER: 630-25W                 | 3240-2T3         | 1     |