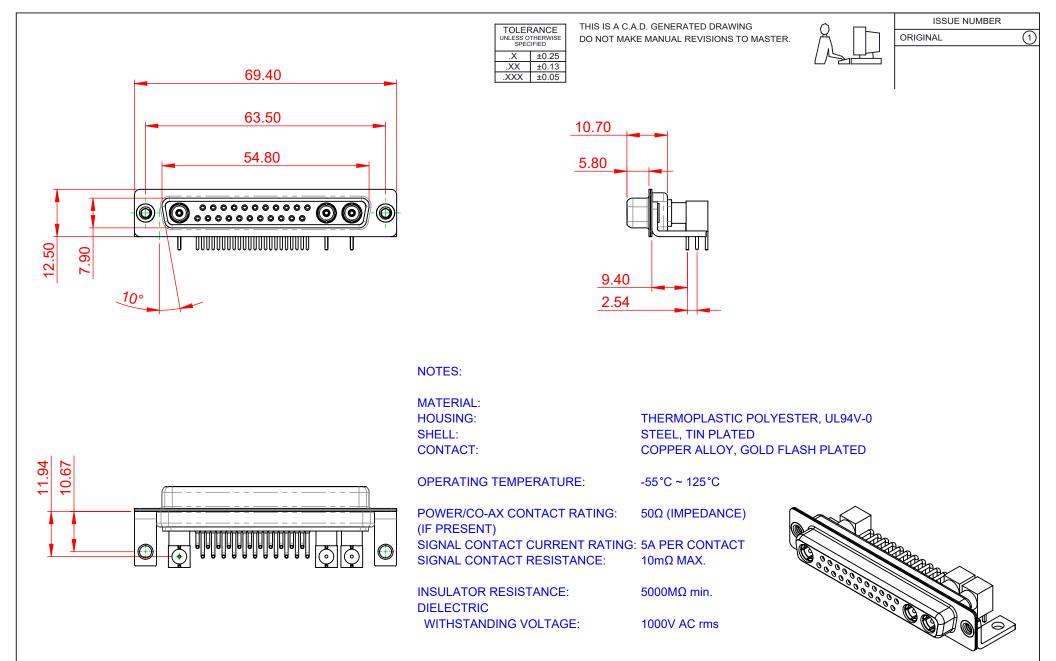

|                                      |                                                                                                                                       |                          |                  | SW REFERENCE NO.: 630 COMBO ASSEMBLY |  |  |  |
|--------------------------------------|---------------------------------------------------------------------------------------------------------------------------------------|--------------------------|------------------|--------------------------------------|--|--|--|
| COMBINATION                          | COMBINATION D-SUB                                                                                                                     |                          | DATE: JAN. 01/20 | 19                                   |  |  |  |
|                                      |                                                                                                                                       |                          | DATE:            |                                      |  |  |  |
| EDAC INC                             | THESE DRAWINGS AND SPECIFICATIONS<br>ARE THE PROPERTY OF EDAC INCAND                                                                  | SCALE: (IN C.A.D. 1:1)   | SHEET 1 OF       | 2                                    |  |  |  |
| TORONTO, ONTARIO<br>CANADA           | SHALL NOT BE REPRODUCED, OR COPIED<br>OR USED AS THE BASIS FOR THE<br>MANUFACTURE OR SALE OF APPARATUS<br>WITHOUT WRITTEN PERMISSION. | DRAWING NUMBER: 630-25W3 | 3240-5T4         | ISSUE                                |  |  |  |
| YOUR CONNECTION TO QUALITY & SERVICE |                                                                                                                                       | PART NUMBER: 630-25W     | 3240-5T4         | 1                                    |  |  |  |