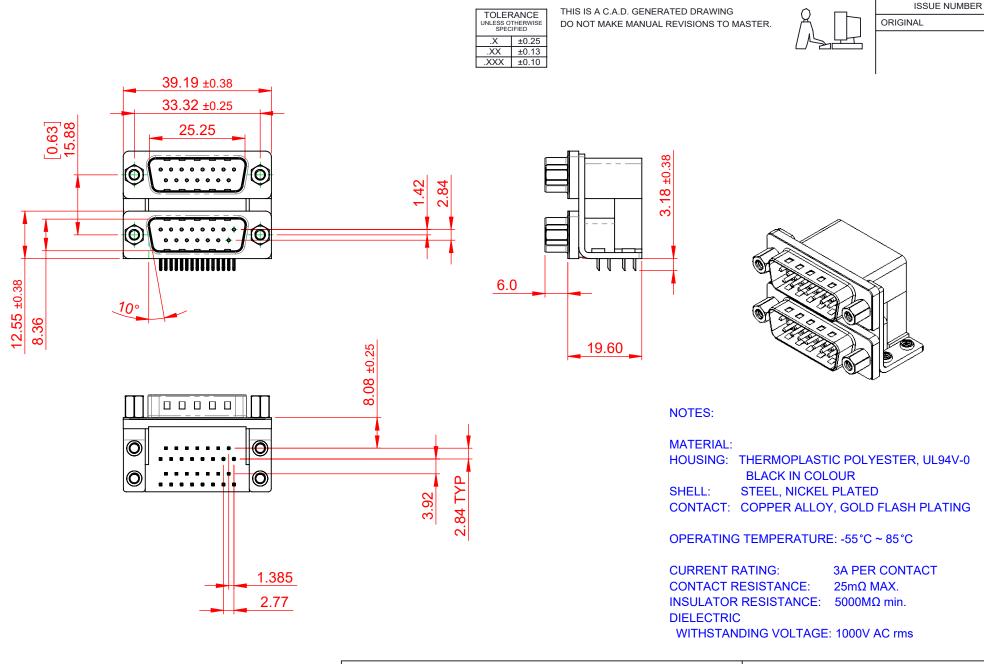

THIS SERIES FULLY CONFORMS TO THE EUROPEAN UNION DIRECTIVES 2011/65/EU FOR RoHS COMPLIANCY.

TORONTO, ONTARIO CANADA
YOUR CONNECTION TO QUALITY & SERVICE

661 SERIES D-SUB CONNECTOR

THESE DRAWINGS AND SPECIFICATIONS
ARE THE PROPERTY OF EDAC INC.,AND
SHALL NOT BE REPRODUCED, OR COPIED
OR USED AS THE BASIS FOR THE
MANUFACTURE OR SALE OF APPARATUS
WITHOUT WRITTEN PERMISSION.

DRAWING NUMBER: 661-015-264-053 ISSUE
PART NUMBER: 661-015-264-053 1