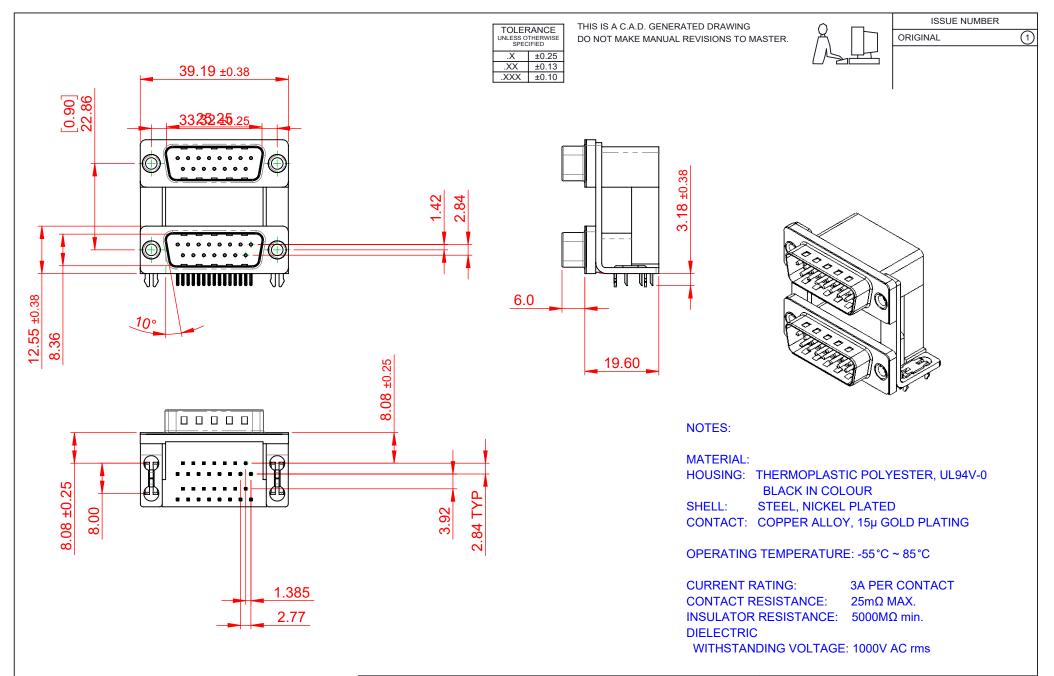

|                           |                                                                                |                                                                                                                                                                                                                | SW REFERENCE NO.: 661 ASSEMBLY  |                  |       |
|---------------------------|--------------------------------------------------------------------------------|----------------------------------------------------------------------------------------------------------------------------------------------------------------------------------------------------------------|---------------------------------|------------------|-------|
|                           | 661 SERIES D-SUB C                                                             | SERIES D-SUB CONNECTOR                                                                                                                                                                                         |                                 | DATE: AUG. 01/20 | 018   |
|                           |                                                                                |                                                                                                                                                                                                                | CHECKED:                        | DATE:            |       |
| IS TO<br>CTIVES<br>IANCY. | EDAC INC<br>TORONTO, ONTARIO<br>CANADA<br>YOUR CONNECTION TO QUALITY & SERVICE | THESE DRAWINGS AND SPECIFICATIONS<br>ARE THE PROPERTY OF EDAC INC.,AND<br>SHALL NOT BE REPRODUCED,OR COPIED<br>OR USED AS THE BASIS FOR THE<br>MANUFACTURE OR SALE OF APPARATUS<br>WITHOUT WRITTEN PERMISSION. | SCALE: 1:1                      | SHEET 1 OF       | 1     |
|                           |                                                                                |                                                                                                                                                                                                                | DRAWING NUMBER: 661-015-364-030 |                  | ISSUE |
|                           |                                                                                |                                                                                                                                                                                                                | PART NUMBER: 661-015            | -364-030         | 1     |