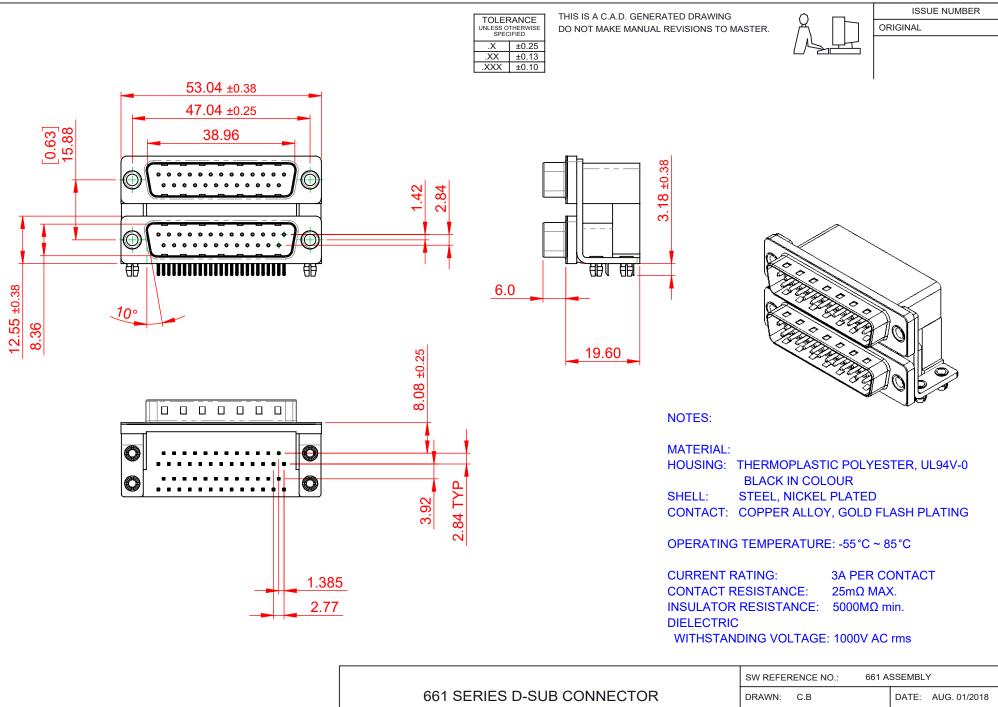

THIS SERIES FULLY CONFORMS TO THE EUROPEAN UNION DIRECTIVES 2011/65/EU FOR RoHS COMPLIANCY.

EDAC INC TORONTO, ONTARIO CANADA

THESE DRAWINGS AND SPECIFICATIONS ARE THE PROPERTY OF EDAC INC..AND SHALL NOT BE REPRODUCED,OR COPIED OR USED AS THE BASIS FOR THE MANUFACTURE OR SALE OF APPARATUS WITHOUT WRITTEN PERMISSION.

| SW REFERENCE NO.: 661 ASSEMBLY  |                    |
|---------------------------------|--------------------|
| DRAWN: C.B                      | DATE: AUG. 01/2018 |
| CHECKED:                        | DATE:              |
| SCALE: 1:1                      | SHEET 1 OF 1       |
| DRAWING NUMBER: 661-025-264-044 |                    |

DRAWING NUMBER: 661-025-264-044 ISSUE PART NUMBER: 661-025-264-044