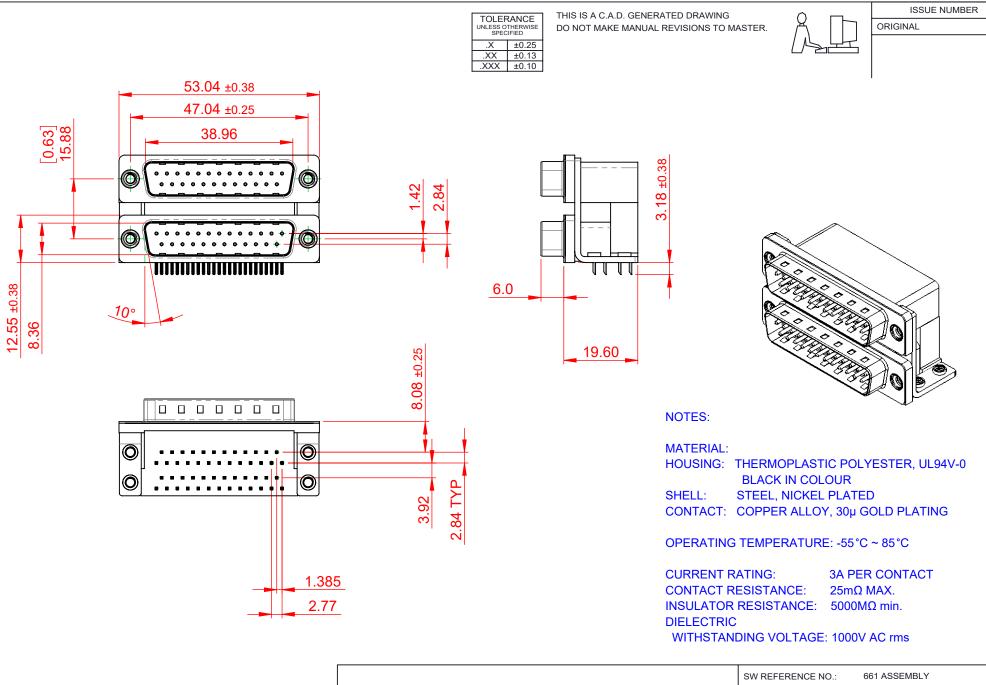

THIS SERIES FULLY CONFORMS TO THE EUROPEAN UNION DIRECTIVES 2011/65/EU FOR RoHS COMPLIANCY. YOUR CONNECTION TO QUALITY & SERVICE

EDAC INC TORONTO, ONTARIO CANADA

661 SERIES D-SUB CONNECTOR

THESE DRAWINGS AND SPECIFICATIONS ARE THE PROPERTY OF EDAC INC..AND SHALL NOT BE REPRODUCED,OR COPIED OR USED AS THE BASIS FOR THE MANUFACTURE OR SALE OF APPARATUS WITHOUT WRITTEN PERMISSION.

DRAWING NUMBER: 661-025-664-052 ISSUE PART NUMBER: 661-025-664-052