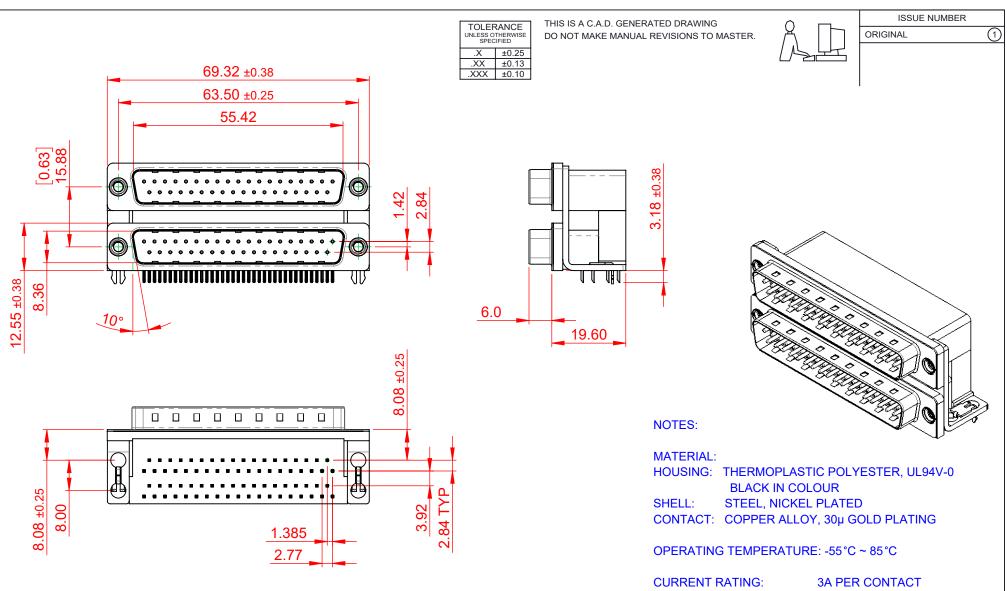

CONTACT RESISTANCE: 25mΩ MAX. INSULATOR RESISTANCE: 5000MΩ min. DIELECTRIC WITHSTANDING VOLTAGE: 1000V AC rms

|                    |                                        |                                                                                                                                                                                                                | SW REFERENCE NO.: 661 ASSEMBLY |           |                    |     |       |  |  |
|--------------------|----------------------------------------|----------------------------------------------------------------------------------------------------------------------------------------------------------------------------------------------------------------|--------------------------------|-----------|--------------------|-----|-------|--|--|
| 661 5              | SERIES D-SUB (                         | CONNECTOR                                                                                                                                                                                                      | DRAWN: C.B                     |           | DATE: AUG. 01/2018 |     | /2018 |  |  |
|                    |                                        |                                                                                                                                                                                                                | CHECKED:                       |           | DATE:              |     |       |  |  |
|                    | EDAC INC<br>TORONTO, ONTARIO<br>CANADA | THESE DRAWINGS AND SPECIFICATIONS<br>ARE THE PROPERTY OF EDAC INC.,AND<br>SHALL NOT BE REPRODUCED,OR COPIED<br>OR USED AS THE BASIS FOR THE<br>MANUFACTURE OR SALE OF APPARATUS<br>WITHOUT WRITTEN PERMISSION. | SCALE: 1:1                     |           | SHEET              | 1 0 | DF 1  |  |  |
|                    |                                        |                                                                                                                                                                                                                | DRAWING NUMBER:                | 661-037-6 | 664-041            |     | ISSUE |  |  |
| YOUR CONNECTION TO | QUALITY & SERVICE                      |                                                                                                                                                                                                                | PART NUMBER:                   | 661-037-6 | 664-041            |     | 1     |  |  |