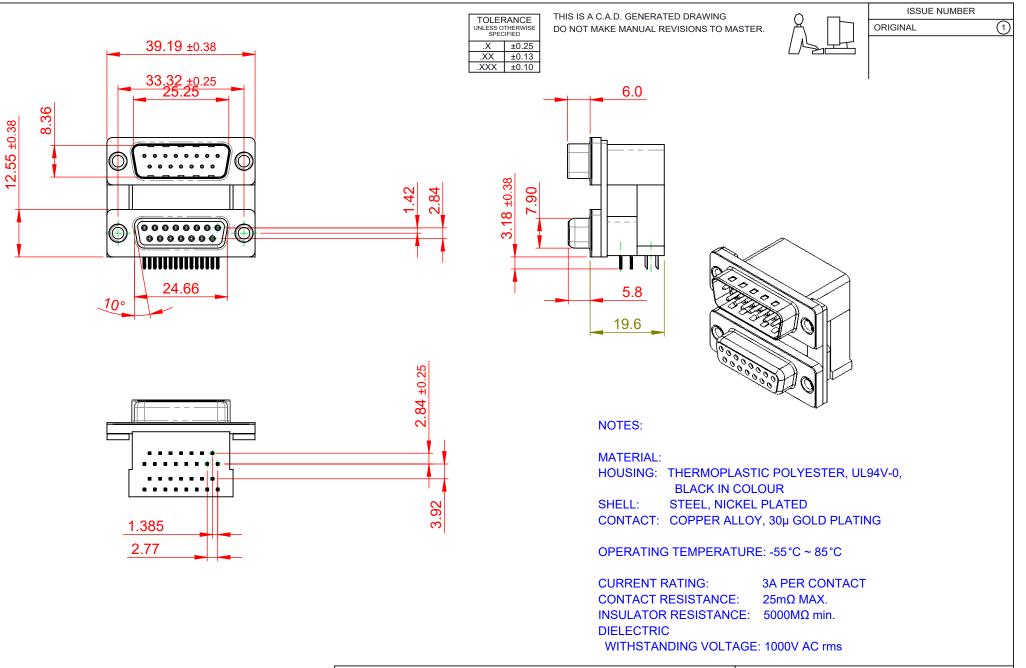

|                                                                                | 663 SERIES D-SUB CONNECTOR                                                                                                                                                                                     |                                 | SW REFERENCE NO.: 663 ASSEMBLY |       |  |
|--------------------------------------------------------------------------------|----------------------------------------------------------------------------------------------------------------------------------------------------------------------------------------------------------------|---------------------------------|--------------------------------|-------|--|
| 663 SERIES D-SUB C                                                             |                                                                                                                                                                                                                |                                 | DATE: AUG. 01/2018             |       |  |
|                                                                                |                                                                                                                                                                                                                |                                 | CHECKED: DATE:                 |       |  |
| EDAG INC<br>TORONTO, ONTARIO<br>CANADA<br>YOUR CONNECTION TO QUALITY & SERVICE | THESE DRAWINGS AND SPECIFICATIONS<br>ARE THE PROPERTY OF EDAC INC.,AND<br>SHALL NOT BE REPRODUCED,OR COPIED<br>OR USED AS THE BASIS FOR THE<br>MANUFACTURE OR SALE OF APPARATUS<br>WITHOUT WRITTEN PERMISSION. | SCALE: (IN C.A.D. 1:1)          | SHEET 1 OF                     | 1     |  |
|                                                                                |                                                                                                                                                                                                                | DRAWING NUMBER: 663-015-664-007 |                                | ISSUE |  |
|                                                                                |                                                                                                                                                                                                                | PART NUMBER: 663-015-6          | \$64-007                       | 1     |  |