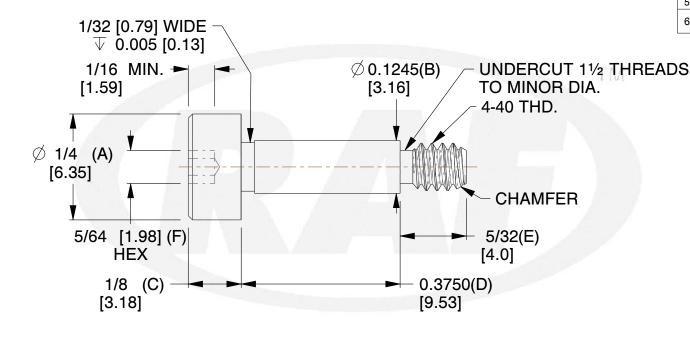

| REV | CHANGE | DATE     | DRN | СНК |
|-----|--------|----------|-----|-----|
|     | Drawn  | 02/27/16 | SJ  | Т   |

| TOLERANCE DETAILS |   |                                     |  |  |
|-------------------|---|-------------------------------------|--|--|
| 1                 | Α | ±0.004 [±0.10]                      |  |  |
| 2                 | В | + 0.000 [ + 0.00]<br>-0.001 [-0.03] |  |  |
| 3                 | С | $\pm 0.010 \ [\pm 0.30]$            |  |  |
| 4                 | D | +0.002 [+0.05]<br>-0.000 [-0.00]    |  |  |
| 5                 | Е | ±0.005 [±0.13]                      |  |  |
| 6                 | F | +0.002 [+0.05]                      |  |  |

## NOTES:

- 1. Material: Stainless Steel
- 2. Finish:
- 3. ASME Y14.5-M 2009
- 4. All Drawing Dimensions are in Inches [mm]
- 5. Unless otherwise specified; Edge Breaks, Radii or Countersinks 0.005-0.015

INTERNAL THREADS: MINIMUM THREAD DEPTH

| COMPONENT                             | SOCKET HEAD |        |
|---------------------------------------|-------------|--------|
| 6905-SS                               |             | SCALE  |
|                                       |             | 4.41   |
| PRECISION SHOULDER SCREWS SOCKET HEAD |             | SHEET  |
|                                       |             | 1 of 1 |