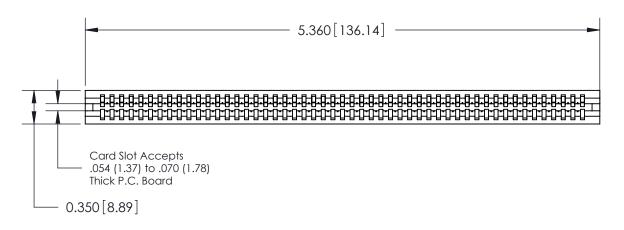

THIS IS A C.A.D. GENERATED DRAWING DO NOT MAKE MANUAL REVISIONS TO MASTER.

ISSUE NUMBER

ORIGINAL

(1)

Contact Information
522-P.C. Tail, Regular Point - Tail LG.=.375(9.53)
.100" (2.54mm) Contact Spacing x .200" (5.08mm) Row Spacing