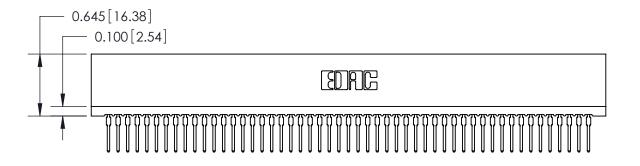

THIS IS A C.A.D. GENERATED DRAWING DO NOT MAKE MANUAL REVISIONS TO MASTER.

ISSUE NUMBER

ORIGINAL

(1)

Contact Information
522-P.C. Tail, Regular Point - Tail LG.=.375(9.53)
.100" (2.54mm) Contact Spacing x .200" (5.08mm) Row Spacing