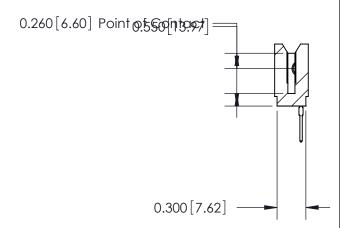

THIS IS A C.A.D. GENERATED DRAWING DO NOT MAKE MANUAL REVISIONS TO MASTER.

ISSUE NUMBER

ORIGINAL

(1)

Contact Information
522-P.C. Tail, Regular Point - Tail LG.=.375(9.53)
.100" (2.54mm) Contact Spacing x .200" (5.08mm) Row Spacing