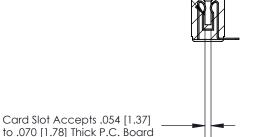

ISSUE NUMBER

ORIGINAL

**SECTION A-A** 

.175 [4.45] Point of Contact (Measured from bottom of Card Slot)

807/857 Series High Temp Card Edge Connector Part Number: 807-021-454-107

SONG TION T

EDAC INC TORONTO, ONTARIO CANADA