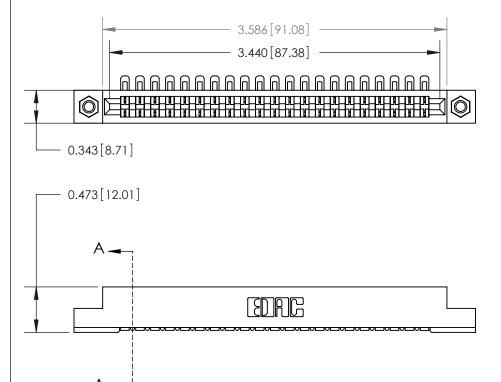

**Mounting Option** 

M3-0.5 Metric Threaded Inserts

## **Contact Detail**

90 Degree Bend (Code 501 Contacts)

See Accompanying Page for:
Contact Bend Details

.156 [3.96] Contact Spacing x .200 [5.08] Row Spacing

THIS IS A C.A.D. GENERATED DRAWING DO NOT MAKE MANUAL REVISIONS TO MA

ISSUE NUMBER

ORIGINAL

**SECTION A-A** 

.175 [4.45] Point of Contact (Measured from bottom of Card Slot)

807/857 Series High Temp Card Edge Connector Part Number: 807-021-454-107

SONG TION T

EDAC INC TORONTO, ONTARIO CANADA