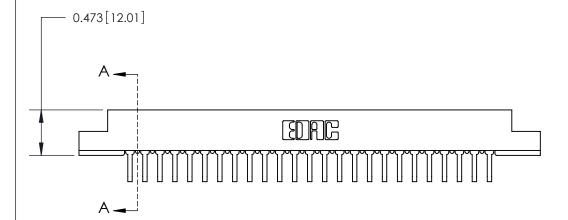

## **Contact Detail**

90 Degree Bend (Code 545 Contacts)

.156 [3.96] Contact Spacing x .200 [5.08] Row Spacing

**SECTION A-A** 

.095 [2.41] Point of Contact (Measured from bottom of Card Slot)

**See Accompanying Page for:** 

**Contact Bend Details** 

807/857 Series High Temp Card Edge Connector Part Number: 807-025-458-107

YOUR CONNECTION TO QUALITY & SERVICE

| ACAD REFERENCE N | 0. 807 ENG MASTER |
|------------------|-------------------|
| DRAWN: J.LEE     | DATE: AUG. 11/09  |
| CHECKED:         | DATE:             |
| SCALE: NTS       | SHEET 1 OF 2      |
| DRAWING NUMBER   | ISSUE             |