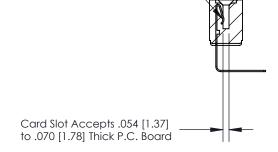

## **Contact Detail**

90 Degree Bend (Code 545 Contacts)

.156 [3.96] Contact Spacing x .200 [5.08] Row Spacing

**SECTION A-A** 

.095 [2.41] Point of Contact (Measured from bottom of Card Slot)

**See Accompanying Page for:** 