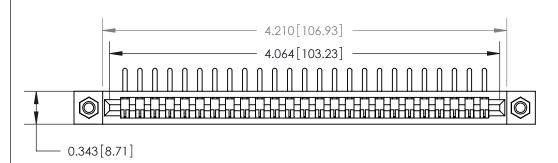

**Contact Bend Details** 

807/857 Series High Temp Card Edge Connector Part Number: 807-025-458-107

YOUR CONNECTION TO QUALITY & SERVICE

| ACAD REFERENCE N | 0. 807 ENG MASTER |
|------------------|-------------------|
| DRAWN: J.LEE     | DATE: AUG. 11/09  |
| CHECKED:         | DATE:             |
| SCALE: NTS       | SHEET 1 OF 2      |
| DRAWING NUMBER   | ISSUE             |