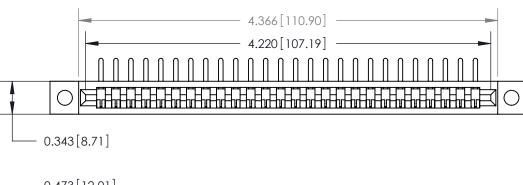

**See Accompanying Page for:** 

**Contact Bend Details** 

807/857 Series High Temp Card Edge Connector Part Number: 807-026-458-102

| ACAD REFERENCE NO. 807 ENG MASTER |                  |
|-----------------------------------|------------------|
| DRAWN: J.LEE                      | DATE: AUG. 11/09 |
| CHECKED:                          | DATE:            |
| SCALE: NTS                        | SHEET 1 OF 2     |
| DRAWING NUMBER                    | ISSUE            |