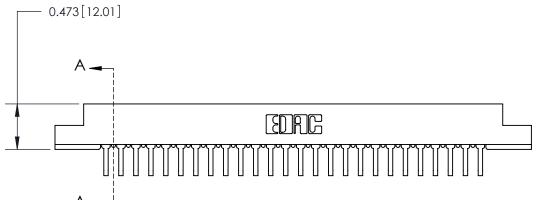

**See Accompanying Page for:** 

**Contact Bend Details** 

807/857 Series High Temp Card Edge Connector Part Number: 807-026-458-102

| ACAD REFERENCE NO. 807 ENG MASTER |                  |
|-----------------------------------|------------------|
| DRAWN: J.LEE                      | DATE: AUG. 11/09 |
| CHECKED:                          | DATE:            |
| SCALE: NTS                        | SHEET 1 OF 2     |
| DRAWING NUMBER                    | ISSUE            |