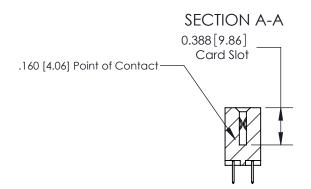

## **Contact Detail**

520-P.C. Tail .030x.018(0.76x0.46) - Tail LG=.175(4.45) .156 [3.96] Contact Spacing x .200 [5.08] Row Spacing

THIS IS A C.A.D. GENERATED DRAWING DO NOT MAKE MANUAL REVISIONS TO MASTER.