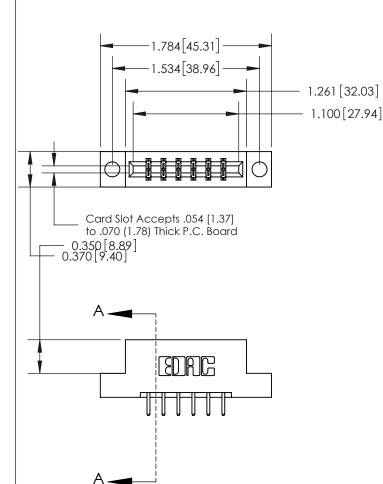

ISSUE NUMBER ORIGINAL

833 Series High Temp Card Edge Connector Part Number: 833-012-520-204

YOUR CONNECTION TO QUALITY & SERVICE

**EDAC INC** TORONTO, ONTARIO CANADA

THESE DRAWINGS AND SPECIFICATIONS ARE THE PROPERTY OF EDAC INC.,AND SHALL NOT BE REPRODUCED, OR COPIED OR USED AS THE BASIS FOR THE MANUFACTURE OR SALE OF APPARATUS WITHOUT WRITTEN PERMISSION.

| ACAD REFERENCE NO. | 833 ENG MASTER   |  |  |
|--------------------|------------------|--|--|
| DRAWN: J.LEE       | DATE: OCT. 14/09 |  |  |
| CHECKED:           | DATE:            |  |  |
| SCALE: NTS         | SHEET 1 OF 3     |  |  |
| DRAWING NUMBER     | ISSUE            |  |  |
| 833 Assembly       | 1                |  |  |