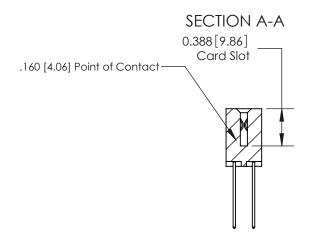

## **Contact Detail**

542-Wire Wrap .025 Sq.(0.64 Sq.) - Tail LG=.645(16.38) .156 [3.96] Contact Spacing x .200 [5.08] Row Spacing