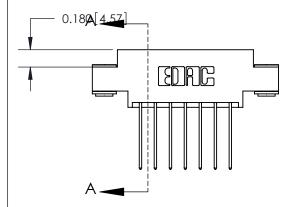

## **See Accompanying Page for:**

- **Bend Detail**
- **Mounting Options**

THIS IS A C.A.D. GENERATED DRAWING DO NOT MAKE MANUAL REVISIONS TO MASTER.

ISSUE NUMBER ORIGINAL

833 Series High Temp Card Edge Connector Part Number: 833-014-542-803