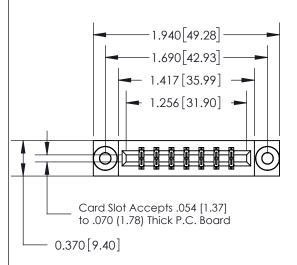

## **See Accompanying Page for:**

- **Bend Detail**
- **Mounting Options**

THIS IS A C.A.D. GENERATED DRAWING DO NOT MAKE MANUAL REVISIONS TO MASTER.

ISSUE NUMBER ORIGINAL

833 Series High Temp Card Edge Connector Part Number: 833-014-542-803