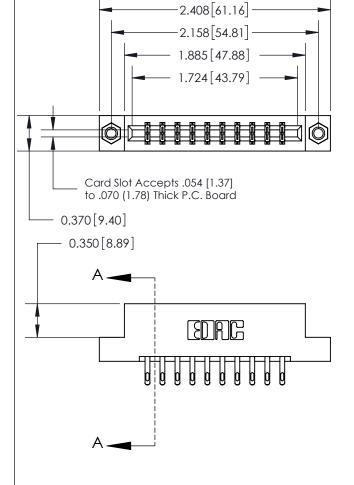

## **Contact Detail**

555-Extender Board Bend (Code 500 Contacts)

.156 [3.96] Contact Spacing x .200 [5.08] Row Spacing

**See Accompanying Page for:** 

- **Bend Detail**
- **Mounting Options**

THIS IS A C.A.D. GENERATED DRAWING DO NOT MAKE MANUAL REVISIONS TO MASTER.

833 Series High Temp Card Edge Connector Part Number: 833-020-555-207

**EDAC INC** TORONTO, ONTARIO CANADA

THESE DRAWINGS AND SPECIFICATIONS ARE THE PROPERTY OF EDAC INC.,AND SHALL NOT BE REPRODUCED, OR COPIED OR USED AS THE BASIS FOR THE MANUFACTURE OR SALE OF APPARATUS WITHOUT WRITTEN PERMISSION.