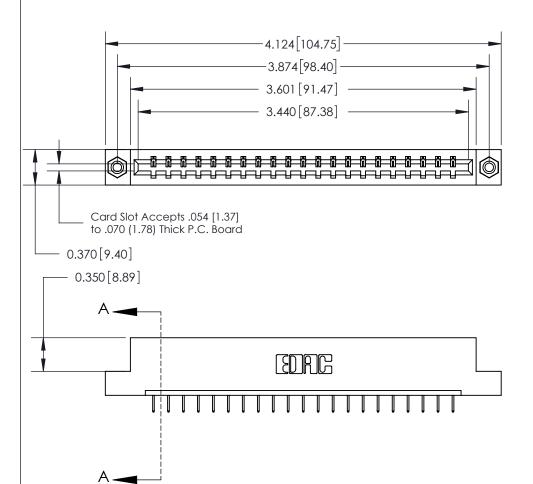

## **Contact Detail**

524-P.C. Tail .018 Sq.(0.46 Sq.) - Tail LG=.175(4.45)

.156 [3.96] Contact Spacing x .200 [5.08] Row Spacing

THIS IS A C.A.D. GENERATED DRAWING DO NOT MAKE MANUAL REVISIONS TO MASTER.

## 833 Series High Temp Card Edge Connector Part Number: 833-021-524-108

YOUR CONNECTION TO QUALITY & SERVICE

**EDAC INC** TORONTO, ONTARIO CANADA

THESE DRAWINGS AND SPECIFICATIONS ARE THE PROPERTY OF EDAC INC.,AND SHALL NOT BE REPRODUCED, OR COPIED OR USED AS THE BASIS FOR THE MANUFACTURE OR SALE OF APPARATUS WITHOUT WRITTEN PERMISSION.

| ACAD REFERENCE NO. | 833 ENG MASTER   |  |  |
|--------------------|------------------|--|--|
| DRAWN: J.LEE       | DATE: OCT. 14/09 |  |  |
| CHECKED:           | DATE:            |  |  |
| SCALE: NTS         | SHEET 1 OF 3     |  |  |
| DRAWING NUMBER     | ISSUE            |  |  |
| 833 Assembly       | 1                |  |  |