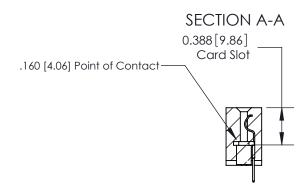

## 833 Series High Temp Card Edge Connector Part Number: 833-021-524-108

YOUR CONNECTION TO QUALITY & SERVICE

**EDAC INC** TORONTO, ONTARIO CANADA

THESE DRAWINGS AND SPECIFICATIONS ARE THE PROPERTY OF EDAC INC.,AND SHALL NOT BE REPRODUCED, OR COPIED OR USED AS THE BASIS FOR THE MANUFACTURE OR SALE OF APPARATUS WITHOUT WRITTEN PERMISSION.

| ACAD REFERENCE NO. | 833 ENG MASTER   |  |  |
|--------------------|------------------|--|--|
| DRAWN: J.LEE       | DATE: OCT. 14/09 |  |  |
| CHECKED:           | DATE:            |  |  |
| SCALE: NTS         | SHEET 1 OF 3     |  |  |
| DRAWING NUMBER     | ISSUE            |  |  |
| 833 Assembly       | 1                |  |  |