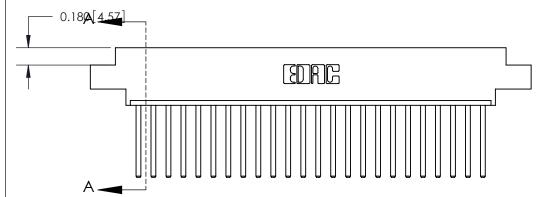

## **Contact Detail**

544-Wire Wrap .050x.025(1.27x0.64) - Tail LG=.750(19.05)

.156 [3.96] Contact Spacing x .200 [5.08] Row Spacing

THIS IS A C.A.D. GENERATED DRAWING DO NOT MAKE MANUAL REVISIONS TO MASTER.