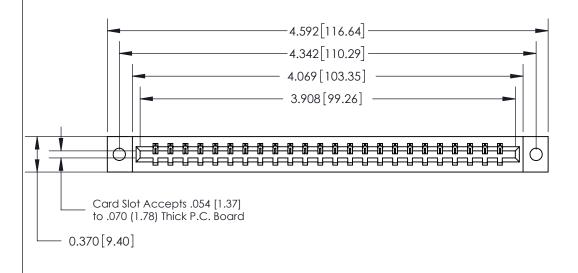

ORIGINAL

0.388 [9.86] Card Slot .160 [4.06] Point of Contact-

## See Accompanying Page for:

- **Bend Detail**
- **Mounting Options**

833 Series High Temp Card Edge Connector Part Number: 833-024-544-602

**EDAC INC** TORONTO, ONTARIO CANADA

THESE DRAWINGS AND SPECIFICATIONS ARE THE PROPERTY OF EDAC INC.,AND SHALL NOT BE REPRODUCED, OR COPIED OR USED AS THE BASIS FOR THE MANUFACTURE OR SALE OF APPARATUS WITHOUT WRITTEN PERMISSION.