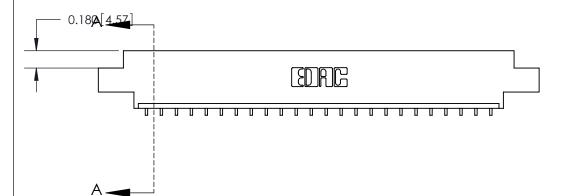

SECTION A-A 0.388 [9.86]

Card Slot .160 [4.06] Point of Contact-

**See Accompanying Page for:** 

- **Bend Detail**
- **Mounting Options**

833 Series High Temp Card Edge Connector Part Number: 833-024-559-607