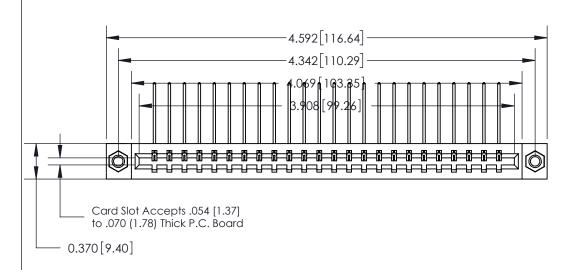

SECTION A-A 0.388 [9.86]

Card Slot .160 [4.06] Point of Contact-

**See Accompanying Page for:** 

- **Bend Detail**
- **Mounting Options**

833 Series High Temp Card Edge Connector Part Number: 833-024-559-607

## **Contact Detail**

559-90 Degree Bend (Code 541 Contacts)

.156 [3.96] Contact Spacing x .200 [5.08] Row Spacing

THIS IS A C.A.D. GENERATED DRAWING DO NOT MAKE MANUAL REVISIONS TO MASTER.

ISSUE NUMBER ORIGINAL