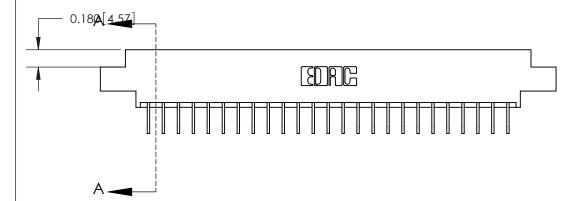

## **Contact Detail**

558-90 Degree Bend (Code 541 Contacts)

.156 [3.96] Contact Spacing x .200 [5.08] Row Spacing

THIS IS A C.A.D. GENERATED DRAWING 08-#4-40 Unified Threaded Inserts DO NOT MAKE MANUAL REVISIONS TO MASTER.

ORIGINAL (1)

ORIGINAL

| 833 Series High Temp Card Edge Connector<br>Contact Bend Detail |                                                                                                                                                                                                 | ACAD REFERENCE NO. | 833 ENG MASTER   |               |
|-----------------------------------------------------------------|-------------------------------------------------------------------------------------------------------------------------------------------------------------------------------------------------|--------------------|------------------|---------------|
|                                                                 |                                                                                                                                                                                                 | DRAWN: J.LEE       | DATE: OCT. 14/09 |               |
|                                                                 |                                                                                                                                                                                                 | CHECKED: DATE:     |                  |               |
| TORONTO, ONTARIO CANADA                                         | THESE DRAWINGS AND SPECIFICATIONS ARE THE PROPERTY OF EDAC INC.,AND SHALL NOT BE REPRODUCED,OR COPIED OR USED AS THE BASIS FOR THE MANUFACTURE OR SALE OF APPARATUS WITHOUT WRITTEN PERMISSION. | SCALE: NTS         | SHEET 2          | 2 <b>OF</b> 3 |
|                                                                 |                                                                                                                                                                                                 | DRAWING NUMBER     |                  | ISSUE         |
|                                                                 |                                                                                                                                                                                                 | 833 Assembly       |                  | 1             |