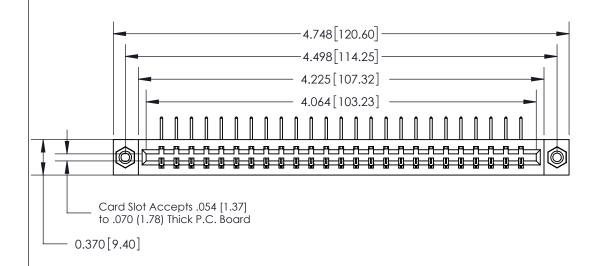

## **SECTION A-A** 0.388 [9.86] Card Slot .160 [4.06] Point of Contact-

## **See Accompanying Page for:**

- **Bend Detail**
- **Mounting Options**

833 Series High Temp Card Edge Connector Part Number: 833-025-558-608

**EDAC INC** TORONTO, ONTARIO CANADA

THESE DRAWINGS AND SPECIFICATIONS ARE THE PROPERTY OF EDAC INC.,AND SHALL NOT BE REPRODUCED, OR COPIED OR USED AS THE BASIS FOR THE MANUFACTURE OR SALE OF APPARATUS WITHOUT WRITTEN PERMISSION.