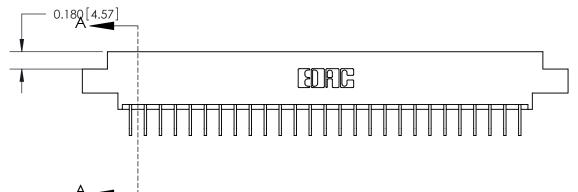

**Mounting Option** 

04-.156 (3.96) Dia. Mounting Holes

## **Contact Detail**

558-90 Degree Bend (Code 541 Contacts)

.156 [3.96] Contact Spacing x .200 [5.08] Row Spacing

THIS IS A C.A.D. GENERATED DRAWING DO NOT MAKE MANUAL REVISIONS TO MASTER.



ISSUE NUMBER

ORIGINAL







## **See Accompanying Page for:**

- **Bend Detail**
- **Mounting Options**

833 Series High Temp Card Edge Connector Part Number: 833-054-558-804



**EDAC INC** TORONTO, ONTARIO CANADA

THESE DRAWINGS AND SPECIFICATIONS ARE THE PROPERTY OF EDAC INC.,AND SHALL NOT BE REPRODUCED, OR COPIED OR USED AS THE BASIS FOR THE MANUFACTURE OR SALE OF APPARATUS WITHOUT WRITTEN PERMISSION.

| ACAD REFERENCE NO. | 833 ENG MASTER   |  |  |
|--------------------|------------------|--|--|
| DRAWN: J.LEE       | DATE: OCT. 14/09 |  |  |
| CHECKED:           | DATE:            |  |  |
| SCALE: NTS         | SHEET 1 OF 3     |  |  |
| DRAWING NUMBER     | ISSUE            |  |  |
| 833 Assembly       | 1                |  |  |



ORIGINAL (1)

ORIGINAL



| 833 Series High Temp Card Edge Connector<br>Con