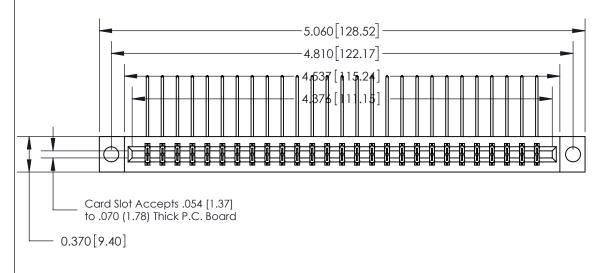

## **See Accompanying Page for:**

- **Bend Detail**
- **Mounting Options**

833 Series High Temp Card Edge Connector Part Number: 833-054-558-804

**EDAC INC** TORONTO, ONTARIO CANADA

THESE DRAWINGS AND SPECIFICATIONS ARE THE PROPERTY OF EDAC INC.,AND SHALL NOT BE REPRODUCED, OR COPIED OR USED AS THE BASIS FOR THE MANUFACTURE OR SALE OF APPARATUS WITHOUT WRITTEN PERMISSION.

| ACAD REFERENCE NO. | 833 ENG MASTER   |  |  |
|--------------------|------------------|--|--|
| DRAWN: J.LEE       | DATE: OCT. 14/09 |  |  |
| CHECKED:           | DATE:            |  |  |
| SCALE: NTS         | SHEET 1 OF 3     |  |  |
| DRAWING NUMBER     | ISSUE            |  |  |
| 833 Assembly       | 1                |  |  |