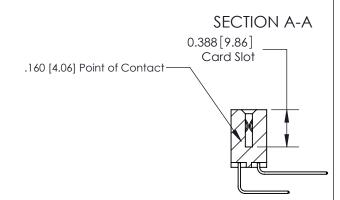

## **Contact Detail**

558-90 Degree Bend (Code 541 Contacts)

.156 [3.96] Contact Spacing x .200 [5.08] Row Spacing

THIS IS A C.A.D. GENERATED DRAWING DO NOT MAKE MANUAL REVISIONS TO MASTER.

ISSUE NUMBER

ORIGINAL