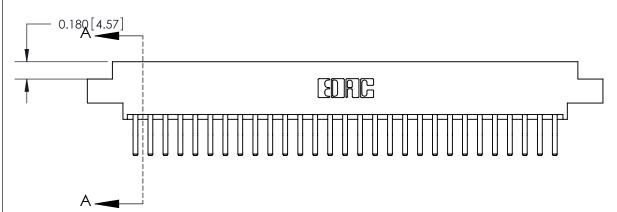

## **Contact Detail**

560-Extender Board Bend (Code 523 Contacts)

.156 [3.96] Contact Spacing x .200 [5.08] Row Spacing

THIS IS A C.A.D. GENERATED DRAWING DO NOT MAKE MANUAL REVISIONS TO MASTER.

ISSUE NUMBER