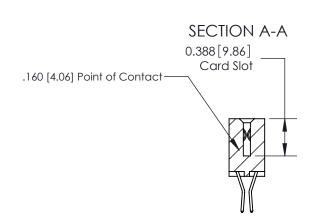

## **Contact Detail**

560-Extender Board Bend (Code 523 Contacts)

.156 [3.96] Contact Spacing x .200 [5.08] Row Spacing

THIS IS A C.A.D. GENERATED DRAWING DO NOT MAKE MANUAL REVISIONS TO MASTER.

ISSUE NUMBER