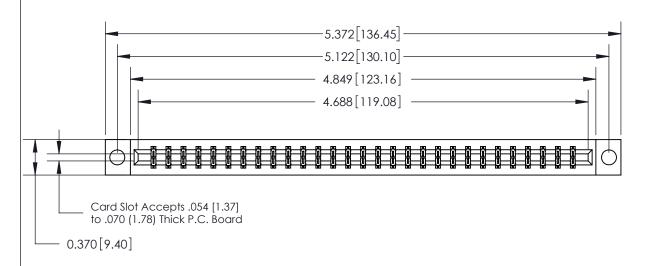

## **See Accompanying Page for:**

- **Bend Detail**
- **Mounting Options**

833 Series High Temp Card Edge Connector Part Number: 833-058-560-804

**EDAC INC** TORONTO, ONTARIO CANADA

THESE DRAWINGS AND SPECIFICATIONS ARE THE PROPERTY OF EDAC INC.,AND SHALL NOT BE REPRODUCED, OR COPIED OR USED AS THE BASIS FOR THE MANUFACTURE OR SALE OF APPARATUS WITHOUT WRITTEN PERMISSION.

| ACAD REFERENCE NO. | 833 ENG MASTER   |  |  |
|--------------------|------------------|--|--|
| DRAWN: J.LEE       | DATE: OCT. 14/09 |  |  |
| CHECKED:           | DATE:            |  |  |
| SCALE: NTS         | SHEET 1 OF 3     |  |  |
| DRAWING NUMBER     | ISSUE            |  |  |
| 833 Assembly       | 1                |  |  |