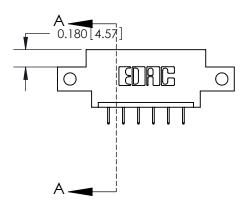

## **Mounting Option**

12-.128 (3.25) Dia. Side Mounting Holes

## **Contact Detail**

524-P.C. Tail .018 Sq.(0.46 Sq.) - Tail LG=.175(4.45) .156 [3.96] Contact Spacing x .200 [5.08] Row Spacing

1.246[31.65] 1,100[27.94] -Card Slot Accepts .054 [1.37] to .070 [1.78] Thick P.C. Board 0.370 [9.40]



**See Accompanying Page for: Contact Bend Details** 

THIS IS A C.A.D. GENERATED DRAWING DO NOT MAKE MANUAL REVISIONS TO MASTER.



ISSUE NUMBER ORIGINAL



837/887 Series High Temp Card Edge Connector Part Number: 837-006-524-612

YOUR CONNECTION TO QUALITY & SERVICE

**EDAC INC** TORONTO, ONTARIO CANADA

THESE DRAWINGS AND SPECIFICATIONS ARE THE PROPERTY OF EDAC INC., AND SHALL NOT BE REPRODUCED,OR COPIED OR USED AS THE BASIS FOR THE MANUFACTURE OR SALE OF APPARATUS WITHOUT WRITTEN PERMISSION.

| ACAD REFERENCE NO. | 837 ENG MASTER   |  |  |
|--------------------|------------------|--|--|
| DRAWN: J.LEE       | DATE: OCT. 06/09 |  |  |
| CHECKED:           | DATE:            |  |  |
| SCALE: NTS         | SHEET 1 OF 2     |  |  |
| DRAWING NUMBER     | ISSUE            |  |  |
| 837 As