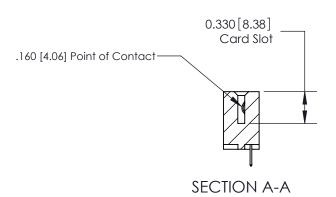

## **Contact Detail**

524-P.C. Tail .018 Sq.(0.46 Sq.) - Tail LG=.175(4.45) .156 [3.96] Contact Spacing x .200 [5.08] Row Spacing

1.246[31.65] 1,100[27.94] -Card Slot Accepts .054 [1.37] to .070 [1.78] Thick P.C. Board 0.370 [9.40]