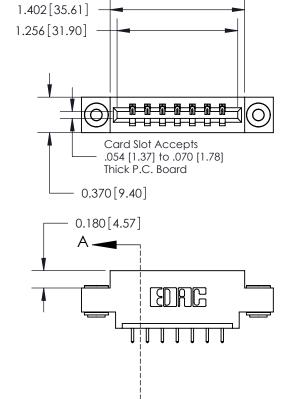

**Mounting Option** 

03-.116 (2.95) I.D. Floating Eyelets

## **Contact Detail**

521-P.C. Tail .025 Sq.(0.64 Sq.) - Tail LG=.150(3.81) .156 [3.96] Contact Spacing x .200 [5.08] Row Spacing

**See Accompanying Page for: Contact Bend Details** 

THIS IS A C.A.D. GENERATED DRAWING DO NOT MAKE MANUAL REVISIONS TO MASTER.