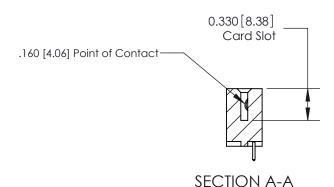

## **Contact Detail**

521-P.C. Tail .025 Sq.(0.64 Sq.) - Tail LG=.150(3.81) .156 [3.96] Contact Spacing x .200 [5.08] Row Spacing

**See Accompanying Page for: Contact Bend Details** 

THIS IS A C.A.D. GENERATED DRAWING DO NOT MAKE MANUAL REVISIONS TO MASTER.