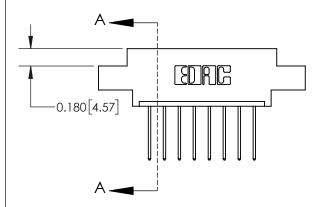

## **Contact Detail**

540-Wire Wrap .025 Sq.(0.64 Sq.) - Tail LG=.560(14.22) .156 [3.96] Contact Spacing x .200 [5.08] Row Spacing

**See Accompanying Page for:** 

**Contact Bend Details** 

THIS IS A C.A.D. GENERATED DRAWING DO NOT MAKE MANUAL REVISIONS TO MASTER.

ISSUE NUMBER ORIGINAL

1

| 837/887 Series High Temp Card Edge Connector |
|----------------------------------------------|
| Part Number: 837-008-540-608                 |

YOUR CONNECTION TO QUALITY & SERVICE

**EDAC INC** TORONTO, ONTARIO CANADA

THESE DRAWINGS AND SPECIFICATIONS ARE THE PROPERTY OF EDAC INC., AND SHALL NOT BE REPRODUCED, OR COPIED OR USED AS THE BASIS FOR THE MANUFACTURE OR SALE OF APPARATUS WITHOUT WRITTEN PERMISSION.

| ACAD REFERENCE NO.            | 837 ENG MASTER |  |  |
|-------------------------------|----------------|--|--|
| DRAWN: J.LEE DATE: OCT. 06/09 |                |  |  |
| CHECKED:                      | DATE:          |  |  |
| SCALE: NTS                    | SHEET 1 OF 2   |  |  |
| DRAWING NUMBER                | ISSUE          |  |  |
| 837 Assembly                  | 1              |  |  |