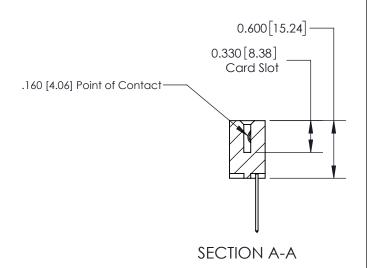

## **Contact Detail**

540-Wire Wrap .025 Sq.(0.64 Sq.) - Tail LG=.560(14.22) .156 [3.96] Contact Spacing x .200 [5.08] Row Spacing

**See Accompanying Page for:** 

**Contact Bend Details** 

THIS IS A C.A.D. GENERATED DRAWING DO NOT MAKE MANUAL REVISIONS TO MASTER.

ISSUE NUMBER ORIGINAL

1

| 837/887 Series High Temp Card Edge Connector |
|----------------------------------------------|
| Part Number: 837-008-540-608                 |

YOUR CONNECTION TO QUALITY & SERVICE

**EDAC INC** TORONTO, ONTARIO CANADA

THESE DRAWINGS AND SPECIFICATIONS ARE THE PROPERTY OF EDAC INC., AND SHALL NOT BE REPRODUCED, OR COPIED OR USED AS THE BASIS FOR THE MANUFACTURE OR SALE OF APPARATUS WITHOUT WRITTEN PERMISSION.

| ACAD REFERENCE NO.            | 837 ENG MASTER |  |  |
|-------------------------------|----------------|--|--|
| DRAWN: J.LEE DATE: OCT. 06/09 |                |  |  |
| CHECKED:                      | DATE:          |  |  |
| SCALE: NTS                    | SHEET 1 OF 2   |  |  |
| DRAWING NUMBER                | ISSUE          |  |  |
| 837 Assembly                  | 1              |  |  |