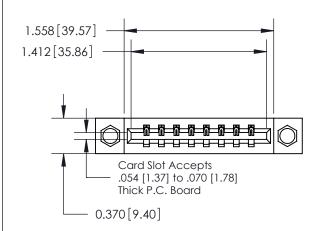

## **Contact Detail**

540-Wire Wrap .025 Sq.(0.64 Sq.) - Tail LG=.560(14.22) .156 [3.96] Contact Spacing x .200 [5.08] Row Spacing

**See Accompanying Page for:** 

**Contact Bend Details** 

THIS IS A C.A.D. GENERATED DRAWING DO NOT MAKE MANUAL REVISIONS TO MASTER.

ISSUE NUMBER ORIGINAL

1

| 837/887 Series High Temp Card Edge Connector |
|----------------------------------------------|
| Part Number: 837-008-540-608                 |

YOUR CONNECTION TO QUALITY & SERVICE

**EDAC INC** TORONTO, ONTARIO CANADA

THESE DRAWINGS AND SPECIFICATIONS ARE THE PROPERTY OF EDAC INC., AND SHALL NOT BE REPRODUCED, OR COPIED OR USED AS THE BASIS FOR THE MANUFACTURE OR SALE OF APPARATUS WITHOUT WRITTEN PERMISSION.

| ACAD REFERENCE NO.            | 837 ENG MASTER |  |  |
|-------------------------------|----------------|--|--|
| DRAWN: J.LEE DATE: OCT. 06/09 |                |  |  |
| CHECKED:                      | DATE:          |  |  |
| SCALE: NTS                    | SHEET 1 OF 2   |  |  |
| DRAWING NUMBER                | ISSUE          |  |  |
| 837 Assembly                  | 1              |  |  |