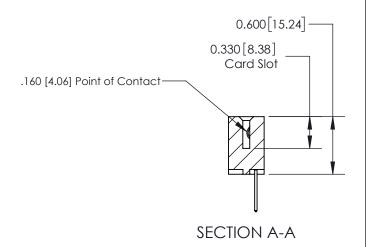

## **Contact Detail**

523-P.C. Tail .025 Sq.(0.64 Sq.) - Tail LG=.390(9.91) .156 [3.96] Contact Spacing x .200 [5.08] Row Spacing

**See Accompanying Page for: Contact Bend Details** 

THIS IS A C.A.D. GENERATED DRAWING DO NOT MAKE MANUAL REVISIONS TO MASTER.

ISSUE NUMBER

ORIGINAL

1

| 837/887 Series High Temp Card Edge Connector<br>Contact Bend Detail |                                                                  | ACAD REFERENCE NO. | 837 ENG MASTER   |               |
|---------------------------------------------------------------------|------------------------------------------------------------------|--------------------|------------------|---------------|
|                                                                     |                                                                  | DRAWN: J.LEE       | DATE: OCT. 06/09 |               |
|                                                                     |                                                                  | CHECKED:           | DATE:            |               |
| EDAC INC                                                            | OR USED AS THE BASIS FOR THE<br>MANUFACTURE OR SALE OF APPARATUS | SCALE: NTS         | SHEET            | 2 <b>OF</b> 2 |
| TORONTO, ONTARIO CANADA                                             |                                                                  | DRAWING NUMBER     | •                | ISSUE         |
| YOUR CONNECTION TO QUALITY & SERVICE                                |                                                                  | 837 Assembly       |                  | 1             |