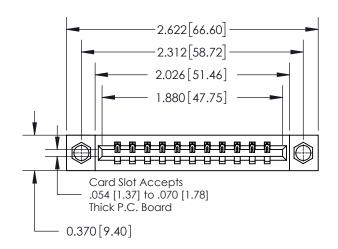

## **Contact Detail**

523-P.C. Tail .025 Sq.(0.64 Sq.) - Tail LG=.390(9.91) .156 [3.96] Contact Spacing x .200 [5.08] Row Spacing

**See Accompanying Page for: Contact Bend Details** 

THIS IS A C.A.D. GENERATED DRAWING DO NOT MAKE MANUAL REVISIONS TO MASTER.

ISSUE NUMBER ORIGINAL

| 837/887 Series High Temp Card Edge Connector |
|----------------------------------------------|
| Part Number: 837-011-523-108                 |

YOUR CONNECTION TO QUALITY & SERVICE