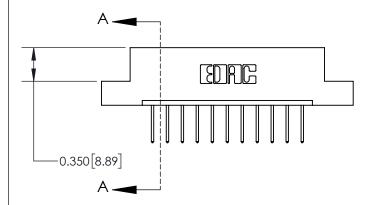

**Mounting Option** 

08-#4-40 Unified Threaded Inserts

ISSUE NUMBER ORIGINAL

| 837/887 Series High Temp Card Edge Connector |
|----------------------------------------------|
| Part Number: 837-011-523-108                 |

YOUR CONNECTION TO QUALITY & SERVICE