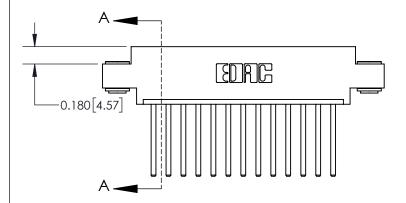

**Mounting Option** 

03-.116 (2.95) I.D. Floating Eyelets

## **Contact Detail**

544-Wire Wrap .050x.025(1.27x0.64) - Tail LG=.750(19.05) .156 [3.96] Contact Spacing x .200 [5.08] Row Spacing

2.934 74.52 2.624 [66.65] 2.338 [59.39] 2.192 [55.68] Card Slot Accepts .054 [1.37] to .070 [1.78] Thick P.C. Board 0.370 [9.40]

THIS IS A C.A.D. GENERATED DRAWING DO NOT MAKE MANUAL REVISIONS TO MASTER.

ISSUE NUMBER ORIGINAL

**See Accompanying Page for:** 

**Contact Bend Details** 

837/887 Series High Temp Card Edge Connector Part Number: 837-013-544-603