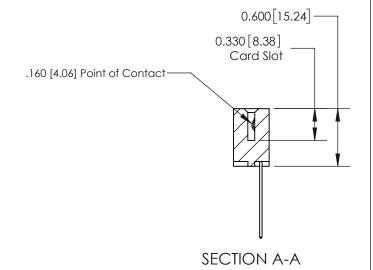

## **Contact Detail**

544-Wire Wrap .050x.025(1.27x0.64) - Tail LG=.750(19.05) .156 [3.96] Contact Spacing x .200 [5.08] Row Spacing

2.934 74.52 2.624 [66.65] 2.338 [59.39] 2.192 [55.68] Card Slot Accepts .054 [1.37] to .070 [1.78] Thick P.C. Board 0.370 [9.40]

THIS IS A C.A.D. GENERATED DRAWING DO NOT MAKE MANUAL REVISIONS TO MASTER.

ISSUE NUMBER ORIGINAL

**See Accompanying Page for:** 

**Contact Bend Details** 

837/887 Series High Temp Card Edge Connector Part Number: 837-013-544-603