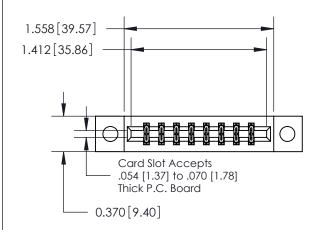

## **Mounting Option**

04-.156 (3.96) Dia. Mounting Holes

## **Contact Detail**

542-Wire Wrap .025 Sq.(0.64 Sq.) - Tail LG=.645(16.38) .156 [3.96] Contact Spacing x .200 [5.08] Row Spacing





**See Accompanying Page for:** 

**Contact Bend Details** 

THIS IS A C.A.D. GENERATED DRAWING DO NOT MAKE MANUAL REVISIONS TO MASTER.



ISSUE NUMBER

ORIGINAL



837/887 Series High Temp Card Edge Connector Part Number: 837-016-542-804



**EDAC INC** TORONTO, ONTARIO CANADA

THESE DRAWINGS AND SPECIFICATIONS ARE THE PROPERTY OF EDAC INC.,AND SHALL NOT BE REPRODUCED, OR COPIED OR USED AS THE BASIS FOR THE MANUFACTURE OR SALE OF APPARATUS WITHOUT WRITTEN PERMISSION.

| ACAD REFERENCE NO. 837 ENG MAS |                  |  |  |
|--------------------------------|------------------|--|--|
| DRAWN: J.LEE                   | DATE: OCT. 06/09 |  |  |
| CHECKED:                       | DATE:            |  |  |
| SCALE: NTS                     | SHEET 1 OF 2     |  |  |
| DRAWING NUMBER