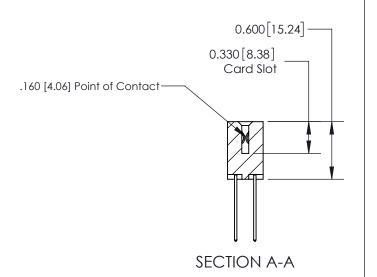

ISSUE NUMBER

ORIGINAL

1

| 837/887 Series High Temp Card Edge Connector<br>Contact Bend Detail |                                                                                                                                     | ACAD REFERENCE NO. | 837 ENG MASTER   |               |
|---------------------------------------------------------------------|-------------------------------------------------------------------------------------------------------------------------------------|--------------------|------------------|---------------|
|                                                                     |                                                                                                                                     | DRAWN: J.LEE       | DATE: OCT. 06/09 |               |
|                                                                     |                                                                                                                                     | CHECKED:           | DATE:            |               |
| EDAC INC                                                            | THESE DRAWINGS AND SPECIFICATIONS ARE THE PROPERTY OF EDAC INC.,AND SHALL NOT BE REPRODUCED, OR COPIED OR USED AS THE BASIS FOR THE | SCALE: NTS         | SHEET            | 2 <b>OF</b> 2 |
| TORONTO, ONTARIO CANADA                                             |                                                                                                                                     | DRAWING NUMBER     | •                | ISSUE         |
| YOUR CONNECTION TO QUALITY & SERVICE                                | MANUFACTURE OR SALE OF APPARATUS WITHOUT WRITTEN PERMISSION.                                                                        | 837 Assembly       |                  | 1             |