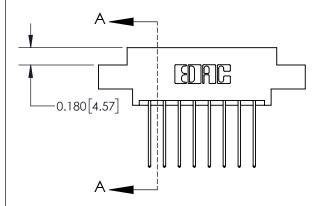

## **Contact Detail**

542-Wire Wrap .025 Sq.(0.64 Sq.) - Tail LG=.645(16.38) .156 [3.96] Contact Spacing x .200 [5.08] Row Spacing

**See Accompanying Page for:** 

**Contact Bend Details** 

THIS IS A C.A.D. GENERATED DRAWING DO NOT MAKE MANUAL REVISIONS TO MASTER.