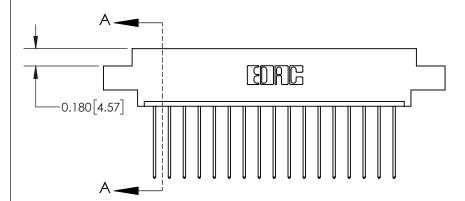

## **Contact Detail**

541-Wire Wrap .025 Sq.(0.64 Sq.) - Tail LG=.750(19.05) .156 [3.96] Contact Spacing x .200 [5.08] Row Spacing

-3.558 90.37 -3.248 [82.50] 2.962[75.23] 2.816[71.53] Card Slot Accepts .054 [1.37] to .070 [1.78] Thick P.C. Board 0.370 [9.40]

THIS IS A C.A.D. GENERATED DRAWING DO NOT MAKE MANUAL REVISIONS TO MASTER.

ISSUE NUMBER

ORIGINAL

**See Accompanying Page for:** 

**Contact Bend Details** 

837/887 Series High Temp Card Edge Connector Part Number: 837-017-541-607