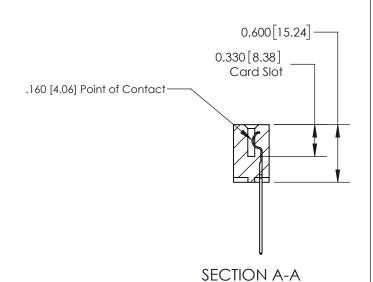

## **Contact Detail**

541-Wire Wrap .025 Sq.(0.64 Sq.) - Tail LG=.750(19.05) .156 [3.96] Contact Spacing x .200 [5.08] Row Spacing

-3.558 90.37 -3.248 [82.50] 2.962[75.23] 2.816[71.53] Card Slot Accepts .054 [1.37] to .070 [1.78] Thick P.C. Board 0.370 [9.40]

ISSUE NUMBER

ORIGINAL

1

| 837/887 Series High Temp Card Edge Connector<br>Contact Bend Detail |                                                                                                                                                              | ACAD REFERENCE NO. | 837 ENG MASTER   |               |
|---------------------------------------------------------------------|--------------------------------------------------------------------------------------------------------------------------------------------------------------|--------------------|------------------|---------------|
|                                                                     |                                                                                                                                                              | DRAWN: J.LEE       | DATE: OCT. 06/09 |               |
|                                                                     |                                                                                                                                                              | CHECKED:           | DATE:            |               |
| EDAC INC                                                            | TORONTO, ONTARIO  CANADA  ARE THE PROPERTY OF EDAC INC.,AND SHALL NOT BE REPRODUCED, OR COPIED OR USED AS THE BASIS FOR THE MANUFACTURE OR SALE OF APPARATUS | SCALE: NTS         | SHEET            | 2 <b>OF</b> 2 |
| TORONTO, ONTARIO                                                    |                                                                                                                                                              | DRAWING NUMBER     | •                | ISSUE         |
| YOUR CONNECTION TO QUALITY & SERVICE                                |                                                                                                                                                              | 837 Assembly       |                  | 1             |