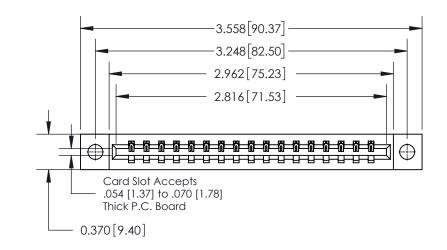

**Mounting Option** 

04-.156 (3.96) Dia. Mounting Holes

## **Contact Detail**

542-Wire Wrap .025 Sq.(0.64 Sq.) - Tail LG=.645(16.38)

.156 [3.96] Contact Spacing x .200 [5.08] Row Spacing





THIS IS A C.A.D. GENERATED DRAWING DO NOT MAKE MANUAL REVISIONS TO MASTER.



ISSUE NUMBER

ORIGINAL



**See Accompanying Page for:** 

**Contact Bend Details** 

837/887 Series High Temp Card Edge Connector Part Number: 837-017-542-604

YOUR CONNECTION TO QUALITY & SERVICE

**EDAC INC** TORONTO, ONTARIO CANADA

THESE DRAWINGS AND SPECIFICATIONS ARE THE PROPERTY OF EDAC INC.,AND SHALL NOT BE REPRODUCED, OR COPIED OR USED AS THE BASIS FOR THE MANUFACTURE OR SALE OF APPARATUS WITHOUT WRITTEN PERMISSION.

| ACAD REFERENCE NO. | 837 ENG MASTER   |  |  |
|--------------------|------------------|--|--|
| DRAWN: J.LEE       | DATE: OCT. 06/09 |  |  |
| CHECKED:           | DATE:            |  |  |
| SCALE: NTS         | SHEET 1 OF 2     |  |  |
| DRAWING NUMBER     | ISSUE            |  |  |