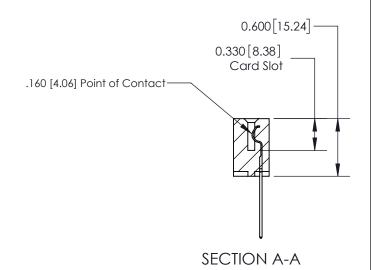

## **Contact Detail**

542-Wire Wrap .025 Sq.(0.64 Sq.) - Tail LG=.645(16.38)

.156 [3.96] Contact Spacing x .200 [5.08] Row Spacing

THIS IS A C.A.D. GENERATED DRAWING DO NOT MAKE MANUAL REVISIONS TO MASTER.