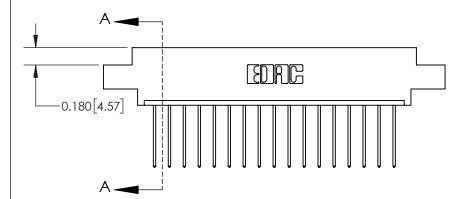

**Mounting Option** 

04-.156 (3.96) Dia. Mounting Holes

## **Contact Detail**

542-Wire Wrap .025 Sq.(0.64 Sq.) - Tail LG=.645(16.38)

.156 [3.96] Contact Spacing x .200 [5.08] Row Spacing





THIS IS A C.A.D. GENERATED DRAWING DO NOT MAKE MANUAL REVISIONS TO MASTER.



ISSUE NUMBER

ORIGINAL



**See Accompanying Page for:** 

**Contact Bend Details** 

837/887 Series High Temp Card Edge Connector Part Number: 837-017-542-604

YOUR CONNECTION TO QUALITY & SERVICE

**EDAC INC** TORONTO, ONTARIO CANADA

THESE DRAWINGS AND SPECIFICATIONS ARE THE PROPERTY OF EDAC INC.,AND SHALL NOT BE REPRODUCED, OR COPIED OR USED AS THE BASIS FOR THE MANUFACTURE OR SALE OF APPARATUS WITHOUT WRITTEN PERMISSION.

| ACAD REFERENCE NO. | 837 ENG MASTER   |  |  |
|--------------------|------------------|--|--|
| DRAWN: J.LEE       | DATE: OCT. 06/09 |  |  |
| CHECKED:           | DATE:            |  |  |
| SCALE: NTS         | SHEET 1 OF 2     |  |  |
| DRAWING NUMBER     | ISSUE            |  |  |
|